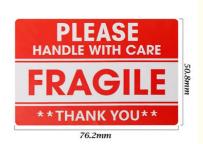

#### **Product Specification**

| • Feature:      | Waterproof                                                                                          |
|-----------------|-----------------------------------------------------------------------------------------------------|
| • Usage:        | Indoor/Outdoor                                                                                      |
| Color:          | Custom Color                                                                                        |
| Material:       | Paper                                                                                               |
| Factory:        | 15 Years                                                                                            |
| Application:    | Self-adhesive                                                                                       |
| Delivery:       | 10-15 Days                                                                                          |
| Printed Design: | Black And Red Diagonal Stripes And Support<br>Custom                                                |
| • Highlight:    | Waterproof Warning Label Stickers,<br>Fragile Warning Label Stickers,<br>Copper Plate Warning Label |

#### **Features:**

Product Name: Warning Label Material: Paper Factory: 15 Years Usage: Indoor/Outdoor Color: Custom Color Printed Design: Black And Red Diagonal Stripes And Support Custom Our Warning Label product provides: Restricted area warning labels Adhesive warnings Warning signs sticker

#### **Technical Parameters:**

| Usage          | Indoor/Outdoor                   |
|----------------|----------------------------------|
| Delivery       | 10-15 Days                       |
| Printed Design | Black And Red And Support Custom |
| Service        | 24 Hours On Line                 |
| Adhesive Type  | Permanent                        |
| Material       | Paper                            |
| Factory        | 15 Years                         |
| Туре           | Self Adhesive Label              |
| Text           | Warning                          |
| Feature        | Waterproof                       |