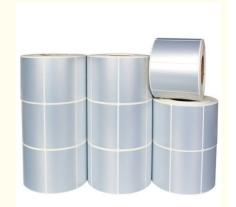

#### More Images

#### Blank Printable Stickers Matt Silver PET With Self-Adhesive Shipping Labels

Customization is available, allowing businesses to tailor the PET label to their specific needs. This includes adding logos, text, and other design elements to create a unique and personalized label that reflects the brand's identity. The PET film labels are also easy to apply, thanks to the acrylic adhesive type. This means that the label will stay securely in place, even in demanding environmental conditions. For businesses in the food industry, the PET label is an excellent choice. PET is a safe and reliable material that is widely used in food packaging. The PET label for food is resistant to moisture and can withstand a wide range of temperatures, making it ideal for use on food packaging. The matte finish also gives the label a premium look and feel that is sure to appeal to consumers.