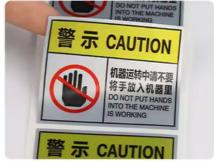

#### **Applications:**

The PET label sheets can be used in a variety of applications, such as product labeling, asset tracking, and packaging. The labels are made from high-quality PET (Polyethylene Terephthalate) material, which is known for its excellent strength and durability. The adhesive used is acrylic, which ensures that the labels stick firmly to the surface and do not come off easily.

These PET labels are suitable for various occasions and scenarios such as labeling of products, product identification, packaging, and asset tracking. The glossy finish of the labels gives them a professional look, making them perfect for use in retail stores, warehouses, and offices.