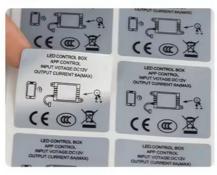

#### **Applications:**

The PET label sheets can be used in a variety of applications, such as product labeling, asset tracking, and packaging. The labels are made from high-quality PET (Polyethylene Terephthalate) material, which is known for its excellent strength and durability. The adhesive used is acrylic, which ensures that the labels stick firmly to the surface and do not come off easily.

These PET labels are suitable for various occasions and scenarios such as labeling of products, product identification, packaging, and asset tracking. The glossy finish of the labels gives them a professional look, making them perfect for use in retail stores, warehouses, and offices.