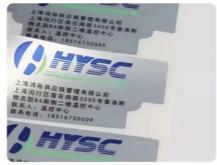

#### **Applications:**

The PET label sheets can be used in a variety of applications, such as product labeling, asset tracking, and packaging. The labels are made from high-quality PET (Polyethylene Terephthalate) material, which is known for its excellent strength and durability. The adhesive used is acrylic, which ensures that the labels stick firmly to the surface and do not come off easily.

These PET labels are suitable for various occasions and scenarios such as labeling of products, product identification, packaging, and asset tracking. The glossy finish of the labels gives them a professional look, making them perfect for use in retail stores, warehouses, and offices.