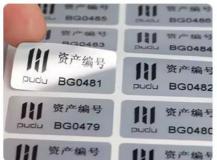

#### **Applications:**

The PET label sheets can be used in a variety of applications, such as product labeling, asset tracking, and packaging. The labels are made from high-quality PET (Polyethylene Terephthalate) material, which is known for its excellent strength and durability. The adhesive used is acrylic, which ensures that the labels stick firmly to the surface and do not come off easily.

These PET labels are suitable for various occasions and scenarios such as labeling of products, product identification, packaging, and asset tracking. The glossy finish of the labels gives them a professional look, making them perfect for use in retail stores, warehouses, and offices.