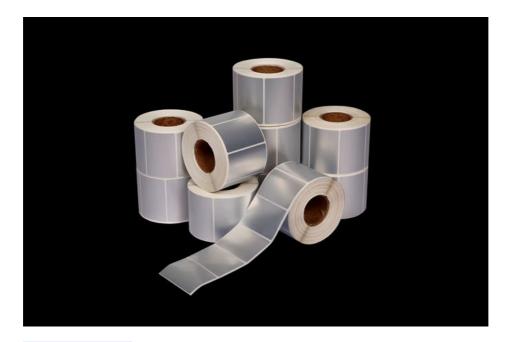

## Blank Matte Silver Shipping PET Label Stickers Printable With Self Adhesive

#### **Product Specification**

Label Material: PET Or Polyester

Material: PET (Polyethylene Terephthalate)

Release Liner: Silicone Coated Paper

Resistant To Solvents: Smooth
Finish: Matte
Shape: Rectangular
Color: Silver

Application: Beverage Bottles, Cosmetics, Etc.
 Highlight: Self Adhesive PET Label Stickers,

Blank Matte Silver PET Label, Printable PET Label Stickers