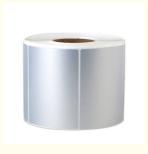

#### More Images

#### Blank Printable Stickers Matt Silver PET With Self-Adhesive Shipping Labels

Customization is available, allowing businesses to tailor the PET label to their specific needs. This includes adding logos, text, and other design elements to create a unique and personalized label that reflects the brand's identity. The PET film labels are also easy to apply, thanks to the acrylic adhesive type. This means that the label will stay securely in place, even in demanding environmental conditions. For businesses in the food industry, the PET label is an excellent choice. PET is a safe and reliable material that is widely used in food packaging. The PET label for food is resistant to moisture and can withstand a wide range of temperatures, making it ideal for use on food packaging. The matte finish also gives the label a premium look and feel that is sure to appeal to consumers.