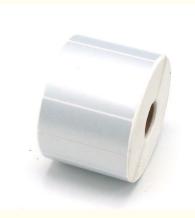

#### More Images

#### Blank Printable Stickers Matt Silver PET With Self-Adhesive Shipping Labels

Customization is available, allowing businesses to tailor the PET label to their specific needs. This includes adding logos, text, and other design elements to create a unique and personalized label that reflects the brand's identity. The PET film labels are also easy to apply, thanks to the acrylic adhesive type. This means that the label will stay securely in place, even in demanding environmental conditions. For businesses in the food industry, the PET label is an excellent choice. PET is a safe and reliable material that is widely used in food packaging. The PET label for food is resistant to moisture and can withstand a wide range of temperatures, making it ideal for use on food packaging. The matte finish also gives the label a premium look and feel that is sure to appeal to consumers.