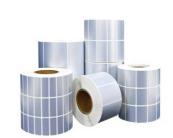

PET label rolls

Matte PET labels

PET label material

### **Applications:**

The clear PET labels are rectangular in shape, with a matte finish and a silver color. The release liner is made of silicone-coated paper, making it easy to apply and remove. The packaging details include each roll with a plastic bag package, ensuring that the labels remain protected during transport and storage.