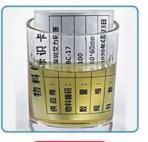

### **Applications:**

The clear PET labels are rectangular in shape, with a matte finish and a silver color. The release liner is made of silicone-coated paper, making it easy to apply and remove. The packaging details include each roll with a plastic bag package, ensuring that the labels remain protected during transport and storage.

One of the main application scenarios for Hanbu's PET Label is beverage bottles. These labels adhere well to plastic and glass, making them ideal for labeling water, soda, juice, and other beverages. The clear PET labels are also perfect for cosmetics, allowing the product to be seen through the label while still providing important information such as ingredients and usage instructions.

In addition to beverage bottles and cosmetics, Hanbu's PET Label is also suitable for pharmaceutical products. The label's clear design allows for easy identification of the product, while the silicone-coated paper liner ensures easy application and removal. Hanbu's PET label for pharmaceuticals is a great choice for companies that want to ensure their products are clearly labeled and easy to recognize. When ordering Hanbu's PET Label, customers can choose from a variety of payment terms including L/C, T/T, Western Union, and MoneyGram. With its high-quality design, easy application, and versatile application scenarios, Hanbu's PET Label is the perfect choice for any company looking for a reliable labeling solution.