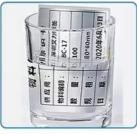

### **Applications:**

The clear PET labels are rectangular in shape, with a matte finish and a silver color. The release liner is made of silicone-coated paper, making it easy to apply and remove. The packaging details include each roll with a plastic bag package, ensuring that the labels remain protected during transport and storage.

One of the main application scenarios for Hanbu's PET Label is beverage bottles. These labels adhere well to plastic and glass, making them ideal for labeling water, soda, juice, and other beverages. The clear PET labels are also perfect for cosmetics, allowing the product to be seen through the label while still providing important information such as ingredients and usage instructions.

In addition to beverage bottles and cosmetics, Hanbu's PET Label is also suitable for pharmaceutical products. The label's clear design allows for easy identification of the product, while the silicone-coated paper liner ensures easy application and removal. Hanbu's PET label for pharmaceuticals is a great choice for companies that want to ensure their products are clearly labeled and easy to recognize. When ordering Hanbu's PET Label, customers can choose from a variety of payment terms including L/C, T/T, Western Union, and MoneyGram. With its high-quality design, easy application, and versatile application scenarios, Hanbu's PET Label is the perfect choice for any company looking for a reliable labeling solution.