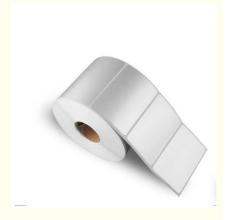

PET label rolls

Matte PET labels

PET label material

### **Applications:**

The clear PET labels are rectangular in shape, with a matte finish and a silver color. The release liner is made of silicone-coated paper, making it easy to apply and remove. The packaging details include each roll with a plastic bag package, ensuring that the labels remain protected during transport and storage.