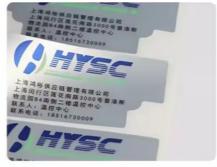

### **Applications:**

The clear PET labels are rectangular in shape, with a matte finish and a silver color. The release liner is made of silicone-coated paper, making it easy to apply and remove. The packaging details include each roll with a plastic bag package, ensuring that the labels remain protected during transport and storage.

One of the main application scenarios for Hanbu's PET Label is beverage bottles. These labels adhere well to plastic and glass, making them ideal for labeling water, soda, juice, and other beverages. The clear PET labels are also perfect for cosmetics, allowing the product to be seen through the label while still providing important information such as ingredients and usage instructions.