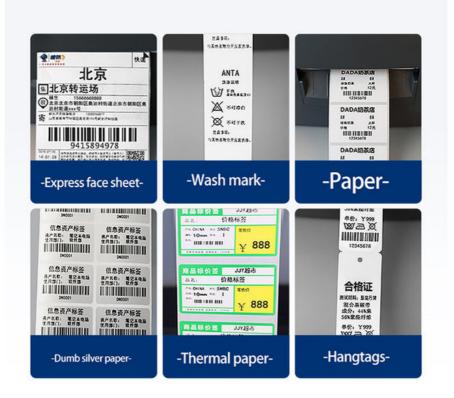

This thermal printer is equipped with a thermal label type, making it perfect for a range of applications. It can handle a maximum paper size of 118mm, and has a black print speed of 127mm/s.

One of the standout features of this USB barcode printer is its easy paper loading. This means you can quickly and easily load new paper rolls, saving you time and hassle.