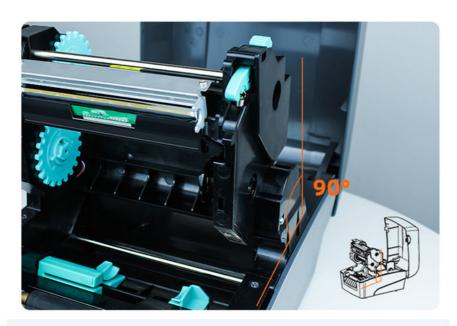

# The movement assembly can be lifted nearly 90 $^{\circ}$

...

The printer core hovers at 90°, 300m large carbon belt structure design, 127mm large paper roll capacity.