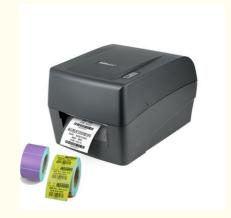

#### Desktop Thermal Transfer Printer 203DPI/300DPI RFID Barcode Label Printer

The paper load feature of this barcode printer makes it incredibly easy to load paper, saving you valuable time and increasing your productivity. With a print resolution of 203 Dpi and 300 Dpi, the barcode printer produces high-quality prints that are clear and easy to read.

The barcode printer is designed for direct thermal/thermal transfer printing, ensuring that your prints are always of the highest quality. The printer has a print speed of 203dpi (8dot/mm), which means that you can print your labels quickly and efficiently, without having to wait for hours on end. This makes it the perfect choice for businesses that require a high volume of printing on a regular basis.

#### **Features:**

Product Name: Barcode label printer

Weight: 2.1kg

Printing mode: Thermal or thermal transfer

Print width: 108mm
Print speed: 150mm/s

Paper Load: Easy Paper Loading

Color barcode printer

2D Barcode Scanner

#### **Technical Parameters:**

| Attribute         | Value                                   |
|-------------------|-----------------------------------------|
| Product Type      | Direct Thermal/Thermal Transfer Printer |
| Style             | Thermal Transfer                        |
| Color             | Black and Custom                        |
| Black Print Speed | 150mm/s                                 |
| Media width       | 32 ~ 118mm                              |
| Typmax Paper Size | 110mm                                   |
| Paper Width       | 20mm 82mm                               |
| Printing Width    | 108mm                                   |
| Roll External     | MAX 80mm                                |
| Weight            | 2.1kg                                   |