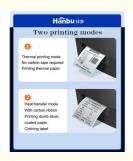

The barcode printer is designed for direct thermal/thermal transfer printing, ensuring that your prints are always of the highest quality. The printer has a print speed of 203dpi (8dot/mm), which means that you can print your labels quickly and efficiently, without having to wait for hours on end. This makes it the perfect choice for businesses that require a high volume of printing on a regular basis.

#### **Features:**

Product Name: Barcode label printer

Weight: 2.1kg

Printing mode: Thermal or thermal transfer

Print width: 108mm
Print speed: 150mm/s

Paper Load: Easy Paper Loading

Color barcode printer

2D Barcode Scanner