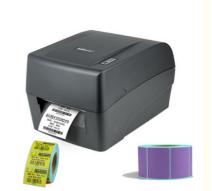

#### Desktop Thermal Transfer Printer 203DPI/300DPI RFID Barcode Label Printer

The paper load feature of this barcode printer makes it incredibly easy to load paper, saving you valuable time and increasing your productivity. With a print resolution of 203 Dpi and 300 Dpi, the barcode printer produces high-quality prints that are clear and easy to read.

The barcode printer is designed for direct thermal/thermal transfer printing, ensuring that your prints are always of the highest quality. The printer has a print speed of 203dpi (8dot/mm), which means that you can print your labels quickly and efficiently, without having to wait for hours on end. This makes it the perfect choice for businesses that require a high volume of printing on a regular basis.

#### **Features:**

Product Name: Barcode label printer

Weight: 2.1kg

Printing mode: Thermal or thermal transfer

Print width: 108mm
Print speed: 150mm/s

Paper Load: Easy Paper Loading

Color barcode printer

2D Barcode Scanner

#### **Technical Parameters:**

| Attribute         | Value                                   |
|-------------------|-----------------------------------------|
| Product Type      | Direct Thermal/Thermal Transfer Printer |
| Style             | Thermal Transfer                        |
| Color             | Black and Custom                        |
| Black Print Speed | 150mm/s                                 |
| Media width       | 32 ~ 118mm                              |
| Typmax Paper Size | 110mm                                   |
| Paper Width       | 20mm 82mm                               |
| Printing Width    | 108mm                                   |
| Roll External     | MAX 80mm                                |
| Weight            | 2.1kg                                   |