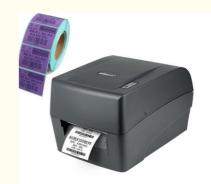

## Custom Logo Barcode Label Printer OEM ODM Hanbu Thermal Label Printer

The printer uses thermal printing technology to produce high-quality prints that are smudge-free and long-lasting. This makes it suitable for use in a wide range of industries, from retail to healthcare. Whether you are looking for a direct thermal printer or a thermal transfer printer, this product is the answer to all your barcode printing needs.

The roll external for this printer is a maximum of 80mm, ensuring that you can print a large number of labels without having to change the roll frequently. This makes it an ideal choice for businesses that need to print a large number of labels in a short period of time. In summary, our Thermal Transfer Printer is the perfect choice for anyone looking for a reliable and high-quality barcode printer. With easy paper loading, a maximum paper size of 118mm, and support for both direct thermal and thermal transfer printing, this product is the answer to all your printing needs. With Bluetooth connectivity and a maximum roll external of 80mm, this barcode printer is perfect for use in busy environments where efficiency is key. Get yours today and experience the difference.

#### **Features:**

Product Name: Barcode label printer

Product Type: Direct Thermal/Thermal Transfer Printer

Printing Width: 108mm
Paper Width: 20mm 82mm
Print Resolution: 203 Dpi, 300 Dpi
Media width: 32 ~ 118mm