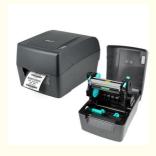

# The movement assembly can be lifted nearly 90 $^{\circ}$

...

The printer core hovers at 90°, 300m large carbon belt structure design, 127mm large paper roll capacity.