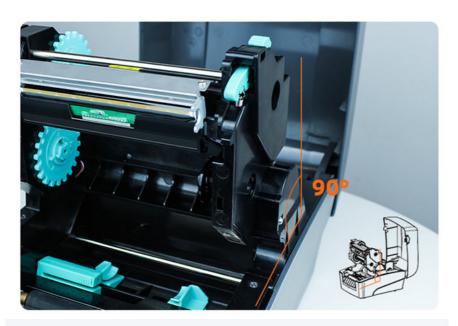

# The movement assembly can be lifted nearly 90 $^{\circ}$

...

The printer core hovers at 90°, 300m large carbon belt structure design, 127mm large paper roll capacity.