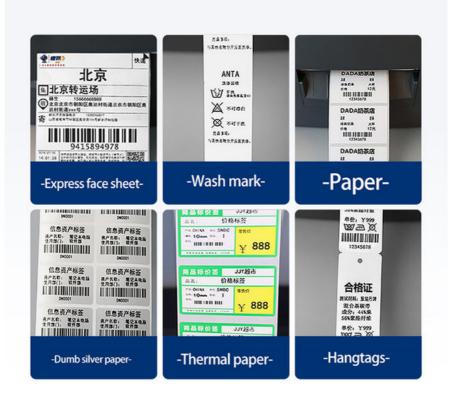

#### **Applications:**

The Hanbu Barcode label printer is perfect for businesses of all sizes that require high-quality barcode sticker printing. It is ideal for

printing barcode labels for products, shipping labels, asset tracking labels, and more. With a minimum order quantity of just one, this printer is perfect for small businesses and individuals looking for a reliable and affordable printing solution.

The Hanbu Barcode label printer is easy to use and comes with a range of features that make it ideal for a variety of applications. It is capable of printing on media with a width of 32 ~ 118mm, making it suitable for a wide range of label sizes. The thermal transfer printing style ensures that your labels are crisp, clear, and long-lasting. The printer can print on paper with a width of 20mm 82mm.