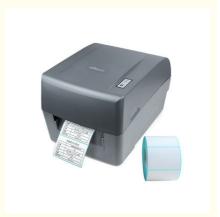

## Custom Logo Barcode Label Printer OEM ODM Hanbu Thermal Label Printer

The printer uses thermal printing technology to produce high-quality prints that are smudge-free and long-lasting. This makes it suitable for use in a wide range of industries, from retail to healthcare. Whether you are looking for a direct thermal printer or a thermal transfer printer, this product is the answer to all your barcode printing needs.

The roll external for this printer is a maximum of 80mm, ensuring that you can print a large number of labels without having to change the roll frequently. This makes it an ideal choice for businesses that need to print a large number of labels in a short period of time. In summary, our Thermal Transfer Printer is the perfect choice for anyone looking for a reliable and high-quality barcode printer. With easy paper loading, a maximum paper size of 118mm, and support for both direct thermal and thermal transfer printing, this product is the answer to all your printing needs. With Bluetooth connectivity and a maximum roll external of 80mm, this barcode printer is perfect for use in busy environments where efficiency is key. Get yours today and experience the difference.

#### **Features:**

Product Name: Barcode label printer

Product Type: Direct Thermal/Thermal Transfer Printer

Printing Width: 108mm
Paper Width: 20mm 82mm
Print Resolution: 203 Dpi, 300 Dpi
Media width: 32 ~ 118mm