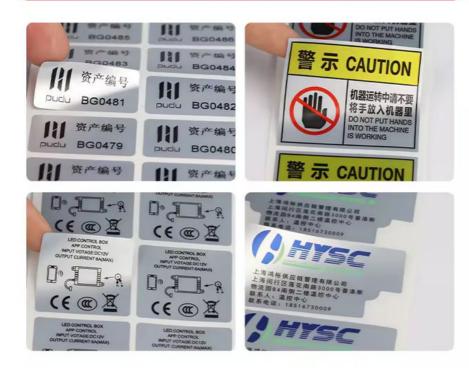

# Free design and personalized customization

Customizable printing of any specification, size, shape, and content

#### **Applications:**

The Hanbu PET label stock, made of high-quality PET (Polyethylene Terephthalate) material, is a versatile label solution that can be used in a variety of applications. These recyclable PET labels offer excellent durability, making them ideal for use in harsh environments that require temperature resistance ranging from -20°C to 80°C. The matte finish on the label provides a clean and professional look to the final product.

The Hanbu PET label product is perfect for labelling products in various industries, including food and beverage, cosmetics, pharmaceuticals, and consumer electronics. These clear PET labels are ideal for labelling products that require high-quality graphics, text,