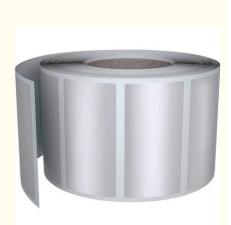

#### **Product Description:**

Our PET labels are available in rolls of various sizes, making it easy to use in automatic labeling machines. These PET label rolls are perfect for high-volume labeling applications in industrial settings.

The PET labels come with a silicone-coated paper release liner that makes it easy to peel the label from the liner during application. The release liner also protects the adhesive from contamination, ensuring the label's adhesion is not compromised.