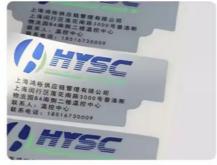

# Self-Adhesive Gloss Polyester Mat Silver Barcode PET Labels Sticker

Our PET Label product is available in a silver color, making it an ideal choice for a wide range of applications. The silver color is both professional and versatile, making it a popular choice for automotive and other industrial applications. Whether you need a label for branding or informational purposes, our PET Label product is an excellent choice.