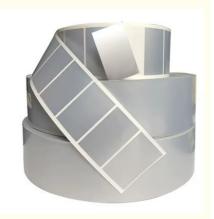

# More Images

# Self-Adhesive Gloss Polyester Mat Silver Barcode PET Labels Sticker