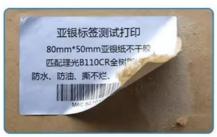

The release liner of our PET Label product is made from silicone-coated paper. This release liner is designed to ensure that the label can be easily removed and applied to the desired surface. It is an essential component of our PET Label product, ensuring that the label is easy to work with and can be applied accurately. The release liner is also designed to protect the label during transport and storage, ensuring that it arrives at its destination in perfect condition.

Our PET Label product offers a wide range of customization options for your labeling needs. Whether you require PET label sheets for food packaging or for industrial applications, our labels are designed to withstand extreme temperatures and chemical exposure, making them a reliable choice for any industry. The release liner is made of silicone coated paper and the adhesive is acrylic, ensuring a strong and secure bond. Additionally, our PET labels are resistant to solvents, providing a smooth and durable labeling experience.