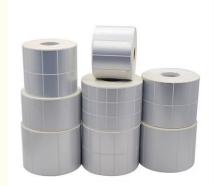

# More Images

# Self-Adhesive Gloss Polyester Mat Silver Barcode PET Labels Sticker