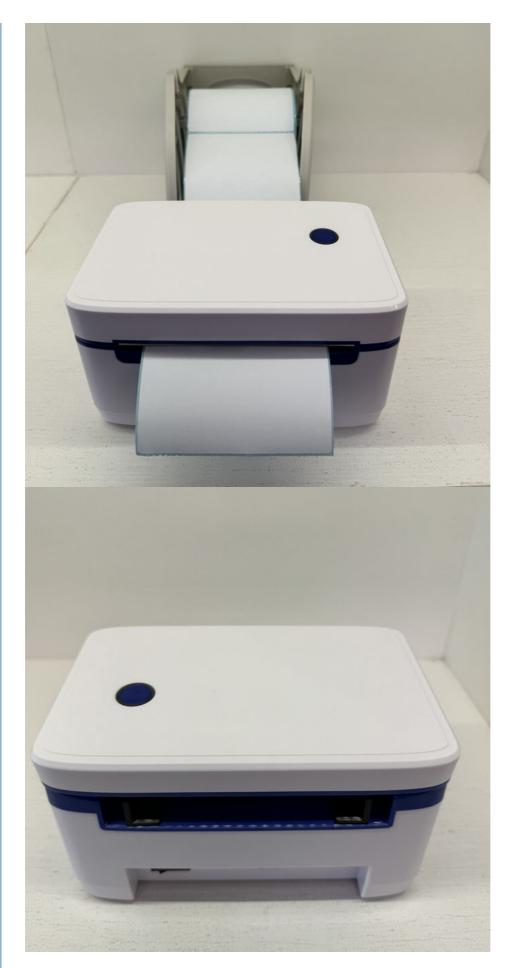

# 118mm Easy Paper Loading 203dpi (8dot/mm) 127mm/s

203 Dpi, 300 Dpi

Product Type: Direct Thermal/thermal Transfer Printer

108mm

China

Hanbu

1

ISO9001,ROHS,CE

## **Applications:**

Our barcode label printers are perfect for a variety of application occasions and scenarios. Whether you need to print out shipping labels, inventory tags, or barcode stickers, our direct thermal printers can handle it all. With an easy paper loading feature, you can quickly and easily replace paper rolls without any hassle.