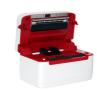

### Speed Thermal Transfer Printer For Efficient Label Printing

### **Product Description:**

The Color Barcode Printer is a thermal transfer printer that uses a ribbon to transfer ink onto the label material, producing high-quality, durable, and long-lasting barcodes. It boasts a media width range of 32-118mm, making it one of the most versatile barcode printers on the market. This means that you can print a wide variety of label sizes, from small to large, without compromising on quality. The Color Barcode Printer is ideal for businesses that require high-quality barcode printing for inventory management, shipping, and product identification. It is also perfect for printing labels for products, packages, and envelopes. The printer's thermal transfer technology ensures that the print quality is crisp and clear, making it easy to read even from a distance.