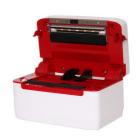

### Speed Thermal Transfer Printer For Efficient Label Printing

### **Product Description:**

The Color Barcode Printer is a thermal transfer printer that uses a ribbon to transfer ink onto the label material, producing high-quality, durable, and long-lasting barcodes. It boasts a media width range of 32-118mm, making it one of the most versatile barcode printers on the market. This means that you can print a wide variety of label sizes, from small to large, without compromising on quality. The Color Barcode Printer is ideal for businesses that require high-quality barcode printing for inventory management, shipping, and product identification. It is also perfect for printing labels for products, packages, and envelopes. The printer's thermal transfer technology ensures that the print quality is crisp and clear, making it easy to read even from a distance.