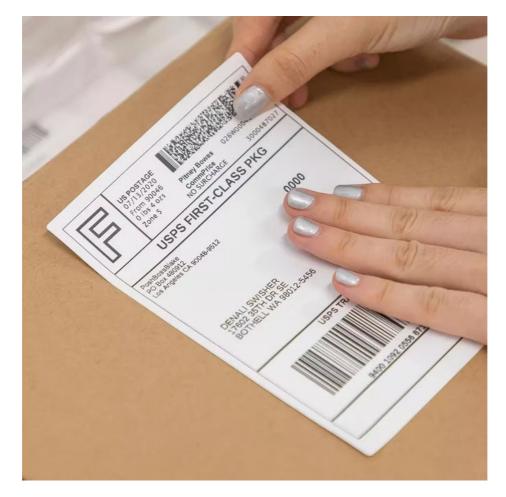

#### **Product Description:**

Our Shipping Labels come with a range of information fields that allow you to include the Sender's Address, Recipient's Address, Tracking Barcode, Shipping Method, and other custom fields as needed. This makes it easy to keep track of all your deliveries and ensure they arrive at their destination safely and on time.

Label Type: Logistics Label

Information Fields: Includes Sender's Address, Recipient's Address, Tracking Barcode, Shipping Method, And Possibly Other Custom

Fields

Size: Typically 4 Inches By 6 Inches (standard Size) And Customizable