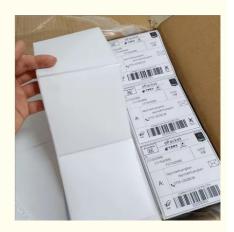

#### **Product Description:**

Our Shipping Labels come with a range of information fields that allow you to include the Sender's Address, Recipient's Address, Tracking Barcode, Shipping Method, and other custom fields as needed. This makes it easy to keep track of all your deliveries and ensure they arrive at their destination safely and on time.

Label Type: Logistics Label

Information Fields: Includes Sender's Address, Recipient's Address, Tracking Barcode, Shipping Method, And Possibly Other Custom

Fields

Size: Typically 4 Inches By 6 Inches (standard Size) And Customizable

The Hanbu Shipping Label is compatible with standard printing equipment, which means that you can easily create and print your labels in-house. The label includes fields for the sender's address, recipient's address, tracking barcode, shipping method, and possibly other custom fields, allowing you to customize your labels to meet your specific needs. Plus, the label is typically 4 inches by 6 inches, which is the standard size for shipping labels, and is fully customizable to fit your unique requirements.