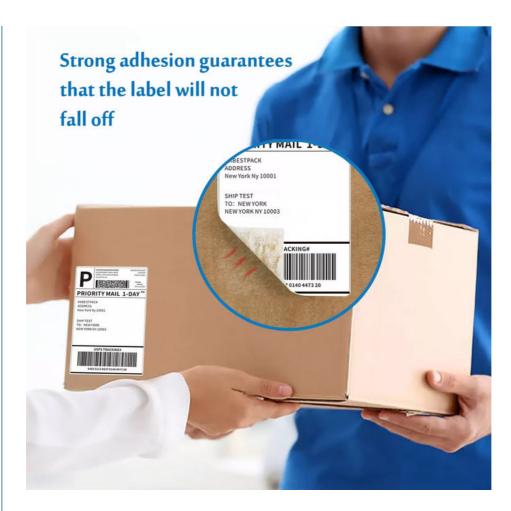

Our Shipping Labels also come with a permanent adhesive backing, ensuring that they stay securely attached to your packages, even during transit. This means you can have peace of mind knowing that your Address Labels will not fall off or become lost in transit. The standard size for our Shipping Labels is typically 4 inches by 6 inches, making them easy to read and customizable to meet your specific needs. You can even print your custom designs directly onto the label, making them perfect for branding and marketing purposes. Our Shipping Labels use either Thermal or Direct Thermal Printing technology, ensuring that your labels are always clear, crisp, and easy to read. This makes them ideal for use in busy warehouses and shipping centers, where time is of the essence and accuracy is crucial. Our Shipping Labels are also incredibly durable, thanks to their water-resistant and tear-resistant properties. This means that even in the harshest of conditions, your Logistics Labels will remain intact and legible, ensuring that your shipments arrive safely and on time. Overall, our Shipping Labels are the perfect solution for anyone looking for a high-quality, reliable, and customizable way to label their packages and shipments. Whether you are running a small business or managing a large warehouse, our Shipping Labels are sure to meet your needs and exceed your expectations.

Adhesive: Permanent adhesive backing

Information Fields: Includes sender's address, recipient's address, tracking barcode, shipping method, and possibly other custom fields

Size: Typically 4 inches by 6 inches (standard size) and customizable

One of the key advantages of the Hanbu Shipping Label is its environmental characteristics. The label may use recyclable materials or be designed to reduce environmental impact, making it a great choice for companies that prioritize sustainability. Moreover, the label features a permanent adhesive backing that ensures it stays in place during shipping, making it reliable and user-friendly.