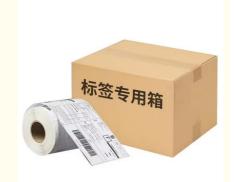

## **Basic Information**

Place of Origin: ChinaBrand Name: Hanbu

Certification: ISO9001,ROHS,CE

 Minimum Order Quantity:

Packaging Details: Each roll with plastic bag package

• Delivery Time: 4 - 8 working days

# **Applications:**

Product Name: Hanbu Shipping Label

Brand: Hanbu Place of Origin: China

Certification: ISO9001, ROHS, CE Minimum Order Quantity: 1

Packaging Details: Each roll with plastic bag package

Delivery Time: 4 - 8 working days