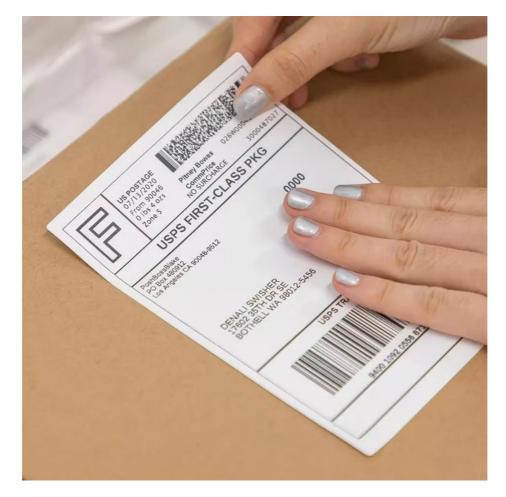

#### **Features:**

Product Name: Shipping label

Customizability: Can Be Customized With Logos, Special Instructions, Or Additional Information As Needed

Adhesive: Permanent Adhesive Backing

Information Fields: Includes Sender's Address, Recipient's Address, Tracking Barcode, Shipping Method, And Possibly Other Custom

Our shipment label includes important information fields such as the sender's address, recipient's address, tracking barcode, shipping method, and possibly other custom fields. The print resolution is high to ensure clear barcode scanning, and the permanent adhesive backing ensures the label will stay in place during shipping.