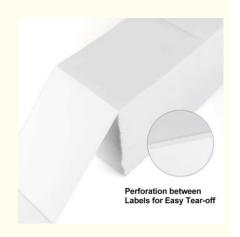

Fields

Durability: Water-resistant, Tear-resistant

Print Resolution: High Resolution For Clear Barcode Scanning

Product can also be referred to as Custom Dispatch Label, Freight Label, or Delivery Label