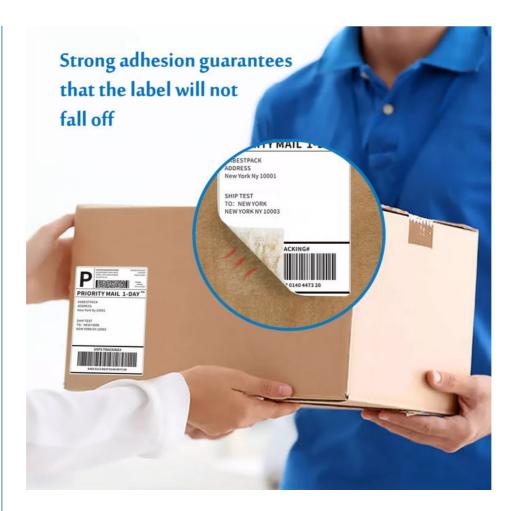

#### **Features:**

Product Name: Shipping label

Customizability: Can Be Customized With Logos, Special Instructions, Or Additional Information As Needed

Adhesive: Permanent Adhesive Backing

Information Fields: Includes Sender's Address, Recipient's Address, Tracking Barcode, Shipping Method, And Possibly Other Custom

Fields

Durability: Water-resistant, Tear-resistant

Print Resolution: High Resolution For Clear Barcode Scanning

Product can also be referred to as Custom Dispatch Label, Freight Label, or Delivery Label

Our shipment label includes important information fields such as the sender's address, recipient's address, tracking barcode, shipping method, and possibly other custom fields. The print resolution is high to ensure clear barcode scanning, and the permanent adhesive backing ensures the label will stay in place during shipping.