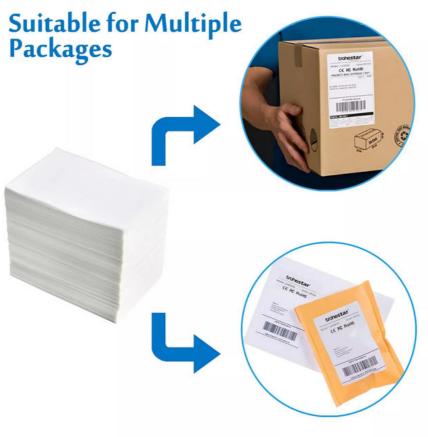

Needed

Material: Paper Or Synthetic (e.g., Polypropylene)

Usage: Attached To Packages For Sorting, Tracking,

And Delivery By Shipping Carriers (e.g.,

USPS, FedEx, UPS)

Our shipment label is perfect for a variety of occasions and scenarios, including package labeling, custom dispatch labeling, and more. With a minimum order quantity of just one, you can order exactly what you need without any excess waste. Each roll is packaged with a plastic bag to ensure protection during shipping.