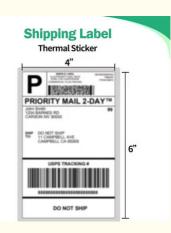

• Size: Typically 4 Inches By 6 Inches (standard

Size) And Customizable

• Print Resolution: High Resolution For Clear Barcode Scanning

Customizability: Can Be Customized With Logos, Special

Instructions, Or Additional Information As

#### **Features:**

Product Name: Shipping label

Customizability: Can Be Customized With Logos, Special Instructions, Or Additional Information As Needed

Adhesive: Permanent Adhesive Backing

Information Fields: Includes Sender's Address, Recipient's Address, Tracking Barcode, Shipping Method, And Possibly Other Custom

Our shipment label includes important information fields such as the sender's address, recipient's address, tracking barcode, shipping method, and possibly other custom fields. The print resolution is high to ensure clear barcode scanning, and the permanent adhesive backing ensures the label will stay in place during shipping.