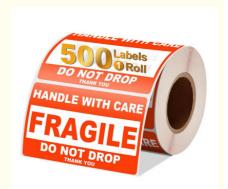

### Recyclable Fragile Label THIS SIDE UP Shipping Warning Roll Sticker

Our warning labels feature a bold, eye-catching design with black and red diagonal stripes, making them highly visible and easy to read. And, if you have specific branding or design requirements, our team can work with you to create a custom printed design that reflects your unique style and messaging.

#### Features:

Product Name: Warning Label Type: Self Adhesive Label Color: Custom Color Delivery: 10-15 Days Factory: 15 Years Text: Warning

Our Warning Label product is perfect for:

High voltage warning labels
Emergency warning labels sticker