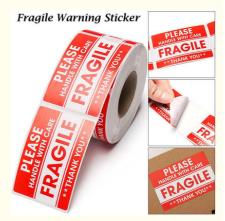

### Recyclable Fragile Label THIS SIDE UP Shipping Warning Roll Sticker

Our warning labels feature a bold, eye-catching design with black and red diagonal stripes, making them highly visible and easy to read. And, if you have specific branding or design requirements, our team can work with you to create a custom printed design that reflects your unique style and messaging.

#### Features:

Product Name: Warning Label Type: Self Adhesive Label Color: Custom Color Delivery: 10-15 Days Factory: 15 Years Text: Warning

Our Warning Label product is perfect for:

High voltage warning labels
Emergency warning labels sticker