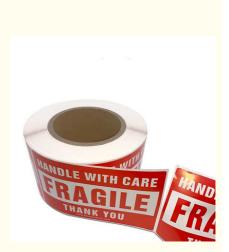

### Self Adhesive Waterproof Shipping Package Warning Label Fragile Labels

### **Features:**

Product Name: Warning Label Delivery: 10-15 Days Printed Design: Black And Red Diagonal Stripes And Support Custom Adhesive Type: Permanent Application: Self-adhesive Material: Paper This Emergency warning labels sticker is perfect for: Flammable warning labels No entry caution labels