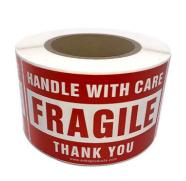

### Self Adhesive Waterproof Shipping Package Warning Label Fragile Labels

### **Features:**

Product Name: Warning Label Delivery: 10-15 Days Printed Design: Black And Red Diagonal Stripes And Support Custom Adhesive Type: Permanent Application: Self-adhesive Material: Paper This Emergency warning labels sticker is perfect for: Flammable warning labels No entry caution labels