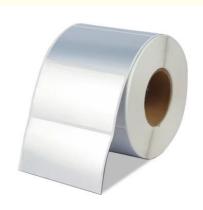

#### **Customizable Silver Matte Finish PET Rectangular Labels**

#### **Product Description:**

These labels are made from a high-quality polyester material that is extremely durable and resistant to wear and tear. The matte finish on these PET labels gives them a professional look that is perfect for use on a wide range of products and packaging. The matte finish also helps to reduce glare, making these labels easy to read even in bright light.