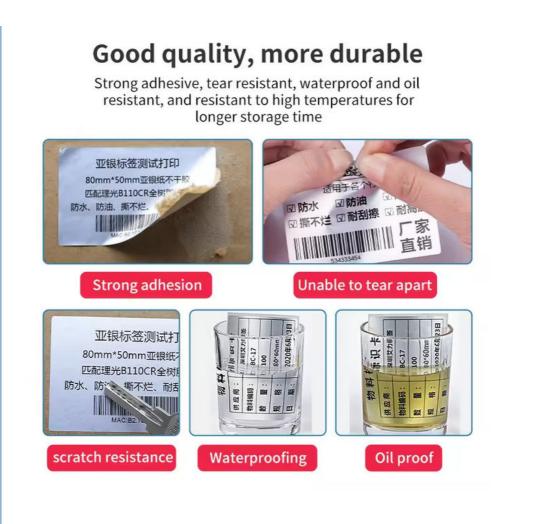

One of the key features of these PET labels is their chemical resistance. They are highly resistant to solvents, making them an excellent option for use in industries such as automotive, industrial, and medical. These labels are also resistant to water, oil, and chemicals, which makes them a great choice for products that will be exposed to harsh conditions.

In addition to their durability and chemical resistance, these polyester labels also come with a silicone coated release liner. This liner helps to protect the adhesive on the label and makes it easy to apply the label to your product or packaging. The silicone coating on the liner ensures that the label will peel off easily and cleanly, without leaving any residue or damaging your product.