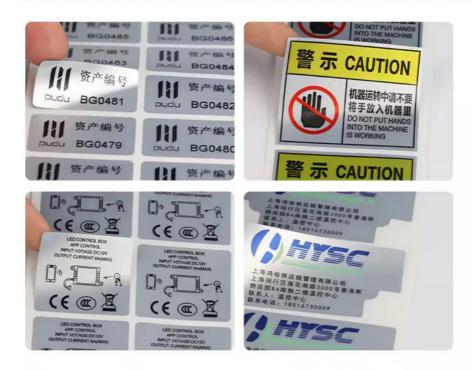

# Suitable for various industries

**Electronic Digital** 

machinery

Warning signs

electric appliance

fixed assets

Stationery supplies

#### **Applications:**

One of the primary applications of Hanbu PET label is in the packaging industry. It can be used to label different types of products such as food and beverage, cosmetics, and pharmaceuticals. The label's silver color and matte finish give it a sleek and professional look that can enhance the overall packaging design. Additionally, the acrylic adhesive type ensures that the label sticks firmly and securely to the packaging, even under extreme conditions.

Hanbu PET label customization is available, which makes it a suitable choice for companies that want to create a unique brand identity. Customers can choose to have their logos, product names, and other branding elements printed on the label. The customization options also extend to the label's shape and size, which means that the label can be tailored to fit specific packaging requirements. Another application of Hanbu PET label is in the automotive industry. The label's temperature resistance of -20°C to 80°C makes it suitable for use in harsh environments. It can be used to label automotive parts, such as engine components, that are exposed to high temperatures. The label's durability ensures that it can withstand the harsh conditions and remain legible throughout the part's lifespan. In conclusion, Hanbu PET label is a versatile labeling solution that can be used in various applications. Its high-quality PET label production, customization options, temperature resistance, and matte finish make it ideal for labeling products in different industries.