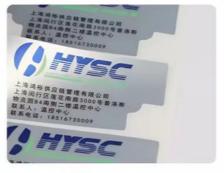

• Color: Silver

Label Material: PET Or Polyester

Highlight: Heat Transfer Barcode Sticker Label,

Waterproof Barcode Sticker Label, Adhesive Barcode Sticker Label

Color: Silver

Adhesive Type: Acrylic

Chemical Resistance: Resistant To Solvents