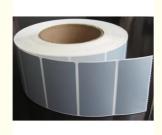

#### **Product Specification**

Customization: Available

• Shape: Rectangular

• Temperature -20°C To 80°C

Resistance:

• Resistant To Solvents: Smooth

Material: PET (Polyethylene Terephthalate)

• Chemical Resistance: Resistant To Solvents

• Color: Silver

Label Material: PET Or Polyester

Highlight: Heat Transfer Barcode Sticker Label,

Waterproof Barcode Sticker Label, Adhesive Barcode Sticker Label

#### **Technical Parameters:**

| Customization         | Available                         |
|-----------------------|-----------------------------------|
| Application           | Beverage Bottles, Cosmetics, Etc. |
| Shape                 | Rectangular                       |
| Chemical Resistance   | Resistant To Solvents             |
| Material              | PET (Polyethylene Terephthalate)  |
| Finish                | Matte                             |
| Adhesive Type         | Acrylic                           |
| Label Material        | PET or Polyester                  |
| Resistant to solvents | Smooth                            |
| Release Liner         | Silicone Coated Paper             |