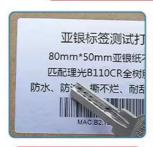

#### **Product Specification**

Customization: Available

• Shape: Rectangular

• Temperature -20°C To 80°C

Resistance:

• Resistant To Solvents: Smooth

Material: PET (Polyethylene Terephthalate)

• Chemical Resistance: Resistant To Solvents

• Color: Silver

Label Material: PET Or Polyester

Highlight: Heat Transfer Barcode Sticker Label,

Waterproof Barcode Sticker Label, Adhesive Barcode Sticker Label

#### **Technical Parameters:**

| Customization         | Available                         |
|-----------------------|-----------------------------------|
| Application           | Beverage Bottles, Cosmetics, Etc. |
| Shape                 | Rectangular                       |
| Chemical Resistance   | Resistant To Solvents             |
| Material              | PET (Polyethylene Terephthalate)  |
| Finish                | Matte                             |
| Adhesive Type         | Acrylic                           |
| Label Material        | PET or Polyester                  |
| Resistant to solvents | Smooth                            |
| Release Liner         | Silicone Coated Paper             |