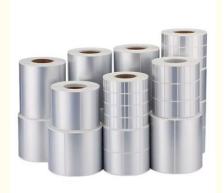

## Custom Waterproof Adhesive Rolling Matt Silver PET Polyester Sticker Printing Heat Transfer Label Barcode Sticker Label

#### Features:

PET Label for industrial use PET Label versatility

PET Label customization Product Name: PET Label

Application: Beverage Bottles, Cosmetics, Etc. Material: PET (Polyethylene Terephthalate)

Color: Silver

Adhesive Type: Acrylic

Chemical Resistance: Resistant To Solvents