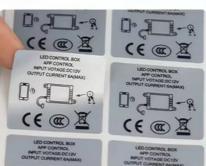

#### Matte Silver Pet Label Self Adhesive Label Pet Matte Silver Film Sticker

#### Features:

Product Name: PET Label Resistant to solvents: Smooth

Finish: Matte

Customization: Available

Application: Beverage Bottles, Cosmetics, Etc. Material: PET (Polyethylene Terephthalate)

PET label for food PET label for industrial use PET label technology