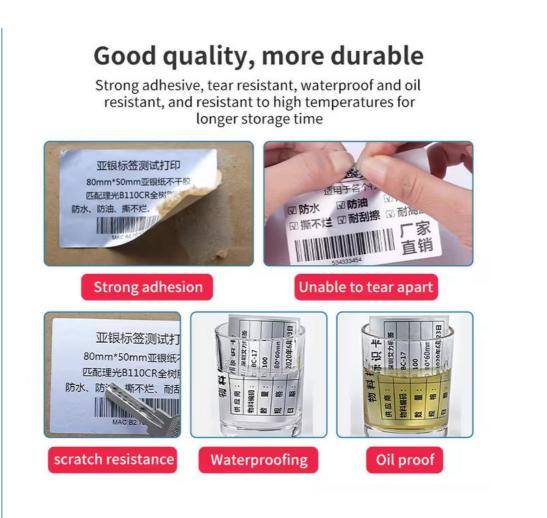

#### **Product Description:**

Our PET label durability is unmatched, making it the ideal label for automotive applications. The label material is resistant to solvents, providing a smooth finish that can withstand harsh environments. The temperature resistance of -20°C to 80°C ensures that the label can perform in a wide range of temperatures, making it suitable for use in various industries and applications.

The adhesive type used for our PET label product is acrylic, which ensures a strong bond to surfaces, preventing the label from peeling or falling off. This adhesive type also allows for easy application and removal without leaving any residue or damaging the surface. Our PET label product is customizable to meet your specific requirements. Whether it's for branding, product identification, or warning labels, we can create labels that fit your needs. With a wide range of colors, sizes, and shapes available, you can be sure that your PET label will stand out and make an impact.

In summary, our PET label product is a durable, customizable, and versatile labeling solution that can withstand harsh environments and temperatures. Its resistance to solvents and strong adhesive make it ideal for automotive applications, while its customization options make it suitable for a wide range of industries and applications. Contact us today to learn more about our PET label product and how we can help meet your labeling needs.