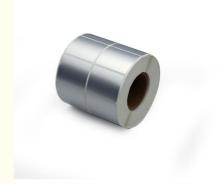

Our PET labels are available in a stunning silver color, which looks great on a variety of packaging types. The rectangular shape of the labels offers plenty of space for text, logos, and other design elements, making them highly versatile and adaptable to a wide range of products and applications.

#### **Features:**

Product Name: PET Label Shape: Rectangular Customization: Available

Material: PET (Polyethylene Terephthalate) Release Liner: Silicone Coated Paper

Color: Silver

Eco-friendly PET labels PET label durability Weather-resistant labels

#### **Technical Parameters:**

| Finish                 | Matte                             |
|------------------------|-----------------------------------|
| Material               | PET (Polyethylene Terephthalate)  |
| Color                  | Silver                            |
| Adhesive Type          | Acrylic                           |
| Customization          | Available                         |
| Application            | Beverage Bottles, Cosmetics, Etc. |
| Resistant to solvents  | Smooth                            |
| Release Liner          | Silicone Coated Paper             |
| Label Material         | PET or Polyester                  |
| Temperature Resistance | -20°C to 80°C                     |