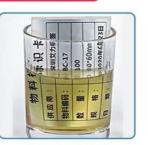

#### **Product Description:**

One of the standout features of our PET labels is their resistance to solvents. This makes them an ideal choice for use in a variety of applications, such as labeling beverage bottles, cosmetics, and more. The smooth surface of these labels also makes them a great choice for products that require a sleek and professional appearance.

When it comes to labeling cosmetics, in particular, our PET Label product is an excellent choice. The solvent-resistant properties of these labels mean that they can withstand contact with substances such as oils, perfumes, and other liquids commonly used in the beauty industry. This makes them a reliable and long-lasting option for labeling everything from lipsticks and eyeliners to lotions and shampoos. Overall, our PET Label product offers an unbeatable combination of durability, versatility, and style. Whether you're looking for polyester labels for your beverage products or PET labels for your cosmetics, our product is sure to meet your needs and exceed your expectations.