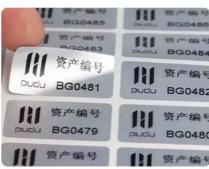

# Tearproof Custom Matt Silver PET Fixed Asset Electric Appliance Waterproof Vinyl Label Sticker For Barcode Printer

Our PET labels are available in a stunning silver color, which looks great on a variety of packaging types. The rectangular shape of the labels offers plenty of space for text, logos, and other design elements, making them highly versatile and adaptable to a wide range of products and applications.

#### **Features:**

Product Name: PET Label Shape: Rectangular Customization: Available

Material: PET (Polyethylene Terephthalate) Release Liner: Silicone Coated Paper

Color: Silver

Eco-friendly PET labels PET label durability Weather-resistant labels