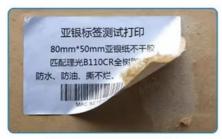

#### **Technical Parameters:**

| Finish                 | Matte                             |
|------------------------|-----------------------------------|
| Material               | PET (Polyethylene Terephthalate)  |
| Color                  | Silver                            |
| Adhesive Type          | Acrylic                           |
| Customization          | Available                         |
| Application            | Beverage Bottles, Cosmetics, Etc. |
| Resistant to solvents  | Smooth                            |
| Release Liner          | Silicone Coated Paper             |
| Label Material         | PET or Polyester                  |
| Temperature Resistance | -20°C to 80°C                     |