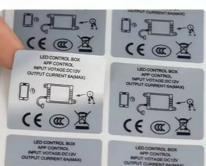

## Suitable for various industries

machinery

Warning signs

electric appliance

fixed assets

Stationery supplies

#### **Applications:**

One of the key features of Hanbu's PET labels is their versatility. They can be used in a wide range of applications and occasions, making them the perfect choice for businesses looking for a reliable labeling solution. The labels are resistant to solvents and have a smooth finish, which ensures that the text and graphics printed on them are clear and easy to read.