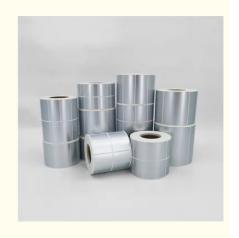

Our PET labels are available in a stunning silver color, which looks great on a variety of packaging types. The rectangular shape of the labels offers plenty of space for text, logos, and other design elements, making them highly versatile and adaptable to a wide range of products and applications.

#### **Features:**

Product Name: PET Label Shape: Rectangular Customization: Available

Material: PET (Polyethylene Terephthalate) Release Liner: Silicone Coated Paper

Color: Silver

Eco-friendly PET labels PET label durability Weather-resistant labels

#### **Technical Parameters:**

| Finish                 | Matte                             |
|------------------------|-----------------------------------|
| Material               | PET (Polyethylene Terephthalate)  |
| Color                  | Silver                            |
| Adhesive Type          | Acrylic                           |
| Customization          | Available                         |
| Application            | Beverage Bottles, Cosmetics, Etc. |
| Resistant to solvents  | Smooth                            |
| Release Liner          | Silicone Coated Paper             |
| Label Material         | PET or Polyester                  |
| Temperature Resistance | -20°C to 80°C                     |