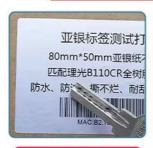

#### **Product Specification**

Label Material: PET Or Polyester

Adhesive Type: AcrylicColor: SilverResistant To Solvents: Smooth

• Temperature -20°C To 80°C Resistance:

Material: PET (Polyethylene Terephthalate)
Application: Beverage Bottles, Cosmetics, Etc.

#### **Technical Parameters:**

| Finish                 | Matte                             |
|------------------------|-----------------------------------|
| Material               | PET (Polyethylene Terephthalate)  |
| Color                  | Silver                            |
| Adhesive Type          | Acrylic                           |
| Customization          | Available                         |
| Application            | Beverage Bottles, Cosmetics, Etc. |
| Resistant to solvents  | Smooth                            |
| Release Liner          | Silicone Coated Paper             |
| Label Material         | PET or Polyester                  |
| Temperature Resistance | -20°C to 80°C                     |