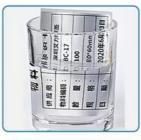

#### **Product Description:**

One of the standout features of our PET labels is their resistance to solvents. This makes them an ideal choice for use in a variety of applications, such as labeling beverage bottles, cosmetics, and more. The smooth surface of these labels also makes them a great choice for products that require a sleek and professional appearance.

When it comes to labeling cosmetics, in particular, our PET Label product is an excellent choice. The solvent-resistant properties of these labels mean that they can withstand contact with substances such as oils, perfumes, and other liquids commonly used in the beauty industry. This makes them a reliable and long-lasting option for labeling everything from lipsticks and eyeliners to lotions and shampoos. Overall, our PET Label product offers an unbeatable combination of durability, versatility, and style. Whether you're looking for polyester labels for your beverage products or PET labels for your cosmetics, our product is sure to meet your needs and exceed your expectations.