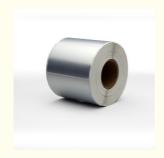

Our PET labels are available in a stunning silver color, which looks great on a variety of packaging types. The rectangular shape of the labels offers plenty of space for text, logos, and other design elements, making them highly versatile and adaptable to a wide range of products and applications.

#### **Features:**

Product Name: PET Label Shape: Rectangular Customization: Available

Material: PET (Polyethylene Terephthalate) Release Liner: Silicone Coated Paper

Color: Silver

Eco-friendly PET labels PET label durability Weather-resistant labels

#### **Technical Parameters:**

| Finish                 | Matte                             |
|------------------------|-----------------------------------|
| Material               | PET (Polyethylene Terephthalate)  |
| Color                  | Silver                            |
| Adhesive Type          | Acrylic                           |
| Customization          | Available                         |
| Application            | Beverage Bottles, Cosmetics, Etc. |
| Resistant to solvents  | Smooth                            |
| Release Liner          | Silicone Coated Paper             |
| Label Material         | PET or Polyester                  |
| Temperature Resistance | -20°C to 80°C                     |