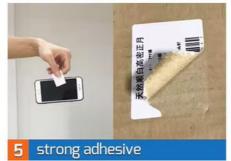

Our Thermal Label product also features a strong adhesive type that ensures that the labels stick firmly to any surface. This attribute is essential in ensuring that the labels do not fall off during transit, keeping the items and packages well organized and identified. You can be confident that your packages and items will arrive at their destination safely and securely with our Thermal Shipping Label.

## Best Quality Test

4 Alcohol-proof

Click Here To Send An Inquiry Immediately!