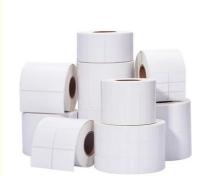

## More Images

#### Waterproof Thermal Label With Superior Adhesive And FDA Approved