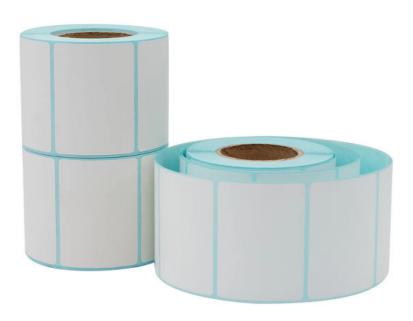

## **Product Specification**

• Durability: Fade-resistant, Smudge-proof, Moisture-

resistant

• Print Resolution: High Definition

• Size: Various Sizes Available

Certifications: FDA, RoHSAdhesive Type: Strong Adhesive

Compatibility: Compatible With Various Thermal Printers

And Systems

Quantity: 1 Roll Waterproof: Yes

Highlight: Adhesive Waterproof Thermal Label,

FDA Approved Thermal Label, Smudge Proof Thermal Sticker