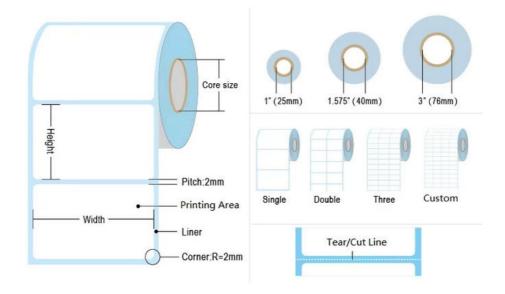

## **Product Specification**

• Durability: Fade-resistant, Smudge-proof, Moisture-

resistant

• Print Resolution: High Definition

• Size: Various Sizes Available

Certifications: FDA, RoHSAdhesive Type: Strong Adhesive

#### **Technical Parameters:**

| Attribute           | Value                                                                  |
|---------------------|------------------------------------------------------------------------|
| Size                | Various Sizes Available                                                |
| Print Resolution    | High Definition                                                        |
| Certifications      | FDA, RoHS                                                              |
| Compatibility       | Compatible With Various Thermal Printers And Systems                   |
| Quantity            | 1 Roll                                                                 |
| Material            | Thermal Paper                                                          |
| Application         | Versatile (suitable For Shipping, Logistics, Retail, Healthcare, Etc.) |
| Adhesive Type       | Strong Adhesive                                                        |
| Waterproof          | Yes                                                                    |
| Printing Technology | Direct Thermal                                                         |