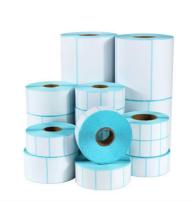

## More Images

#### Waterproof Thermal Label With Superior Adhesive And FDA Approved