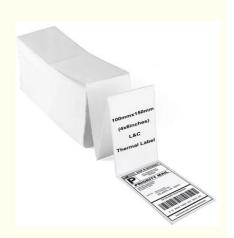

### Features:

Product Name: Shipping Label Label Type: Shipment Label

Print Resolution: High resolution labels for clear barcode scanning Size: Typically 4 inches by 6 inches (standard size) and customizable

### **Technical Parameters:**

| Technical Parameter              | Description                                                                                                         |
|----------------------------------|---------------------------------------------------------------------------------------------------------------------|
| Usage                            | Attached To Packages For Sorting, Tracking, And Delivery By Shipping Carriers (e.g., USPS, FedEx, UPS)              |
| Global Applicability             | Compliance With International Shipping Standards And Postal Requirements                                            |
| Printing Technology              | Thermal Or Direct Thermal Printing                                                                                  |
| Environmental<br>Characteristics | May Use Recyclable Materials Or Be Designed To Reduce Environmental Impact                                          |
| Label Type                       | Shipping Label                                                                                                      |
| Customizability                  | Can Be Customized With Logos, Special Instructions, Or Additional Information As Needed                             |
| Material                         | Paper Or Synthetic (e.g., Polypropylene)                                                                            |
| Size                             | Typically 4 Inches By 6 Inches (standard Size) And Customizable                                                     |
| Information Fields               | Includes Sender's Address, Recipient's Address, Tracking Barcode, Shipping Method, And Possibly Other Custom Fields |
| Durability                       | Water-resistant, Tear-resistant                                                                                     |