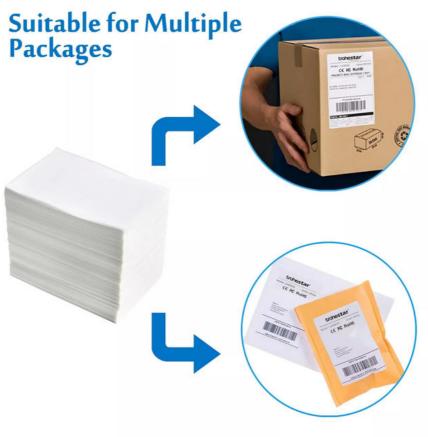

Our shipping labels are primarily used to attach to packages for sorting, tracking, and delivery by shipping carriers such as USPS, FedEx, and UPS. With our shipping labels, you can rest assured that your packages will be delivered safely and efficiently.

### **Technical Parameters:**

| Technical Parameter              | Description                                                                                                         |
|----------------------------------|---------------------------------------------------------------------------------------------------------------------|
| Usage                            | Attached To Packages For Sorting, Tracking, And Delivery By Shipping Carriers (e.g., USPS, FedEx, UPS)              |
| Global Applicability             | Compliance With International Shipping Standards And Postal Requirements                                            |
| Printing Technology              | Thermal Or Direct Thermal Printing                                                                                  |
| Environmental<br>Characteristics | May Use Recyclable Materials Or Be Designed To Reduce Environmental Impact                                          |
| Label Type                       | Shipping Label                                                                                                      |
| Customizability                  | Can Be Customized With Logos, Special Instructions, Or Additional Information As Needed                             |
| Material                         | Paper Or Synthetic (e.g., Polypropylene)                                                                            |
| Size                             | Typically 4 Inches By 6 Inches (standard Size) And Customizable                                                     |
| Information Fields               | Includes Sender's Address, Recipient's Address, Tracking Barcode, Shipping Method, And Possibly Other Custom Fields |
| Durability                       | Water-resistant, Tear-resistant                                                                                     |