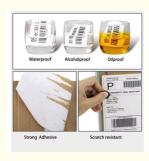

Needed

Durability: Water-resistant, Tear-resistant

• Usage: Attached To Packages For Sorting, Tracking,

And Deliverv Bv Shipping Carriers (e.g..

### **Technical Parameters:**

| Technical Parameter              | Description                                                                                                         |
|----------------------------------|---------------------------------------------------------------------------------------------------------------------|
| Usage                            | Attached To Packages For Sorting, Tracking, And Delivery By Shipping Carriers (e.g., USPS, FedEx, UPS)              |
| Global Applicability             | Compliance With International Shipping Standards And Postal Requirements                                            |
| Printing Technology              | Thermal Or Direct Thermal Printing                                                                                  |
| Environmental<br>Characteristics | May Use Recyclable Materials Or Be Designed To Reduce Environmental Impact                                          |
| Label Type                       | Shipping Label                                                                                                      |
| Customizability                  | Can Be Customized With Logos, Special Instructions, Or Additional Information As Needed                             |
| Material                         | Paper Or Synthetic (e.g., Polypropylene)                                                                            |
| Size                             | Typically 4 Inches By 6 Inches (standard Size) And Customizable                                                     |
| Information Fields               | Includes Sender's Address, Recipient's Address, Tracking Barcode, Shipping Method, And Possibly Other Custom Fields |
| Durability                       | Water-resistant, Tear-resistant                                                                                     |