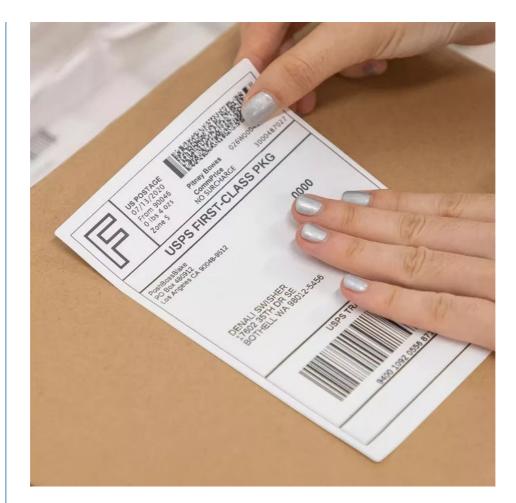

Our shipping labels are also very user-friendly. The application process is simple and straightforward, making it easy for anyone to use. Additionally, our shipping labels are compatible with standard printing equipment, so printing labels is a breeze.

Our shipping labels are primarily used to attach to packages for sorting, tracking, and delivery by shipping carriers such as USPS, FedEx, and UPS. With our shipping labels, you can rest assured that your packages will be delivered safely and efficiently.