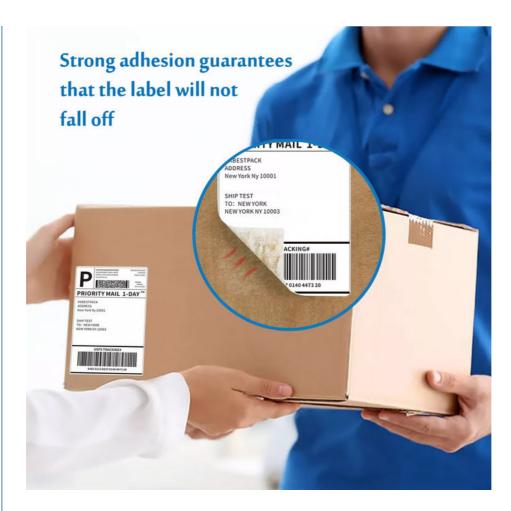

## **Product Specification**

Adhesive: Permanent Adhesive Backing

Environmental May Use Recyclable Materials Or Be
 Characteristics: Designed To Reduce Environmental Impact

Information Fields: Includes Sender's Address, Recipient's
 Address, Tracking Barcode, Shipping
 Method, And Possibly Other Custom Fields

Needed

Durability: Water-resistant, Tear-resistant

• Usage: Attached To Packages For Sorting, Tracking,

And Deliverv Bv Shipping Carriers (e.g..