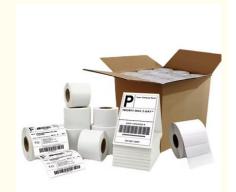

### **Basic Information**

Place of Origin: ChinaBrand Name: Hanbu

Certification: ISO9001,ROHS,CE

 Minimum Order Quantity:

Packaging Details: Each roll with plastic bag package

• Delivery Time: 4 - 8 working days

Our shipping labels are primarily used to attach to packages for sorting, tracking, and delivery by shipping carriers such as USPS, FedEx, and UPS. With our shipping labels, you can rest assured that your packages will be delivered safely and efficiently.