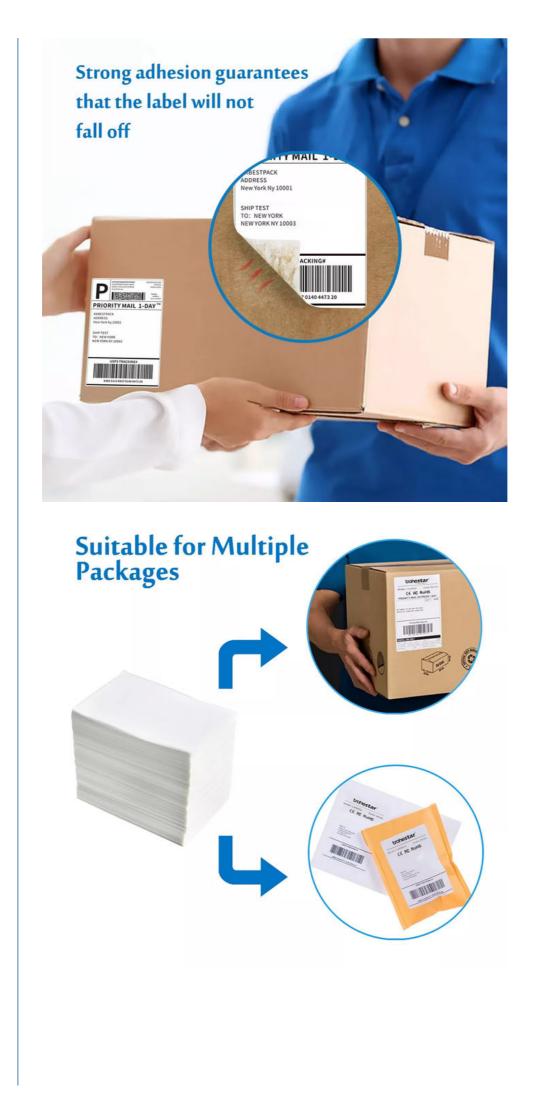

Our Shipping Labels are compatible with both thermal and direct thermal printing technologies, ensuring that you can print high-resolution barcodes for clear scanning. Plus, our Shipping Labels come with a permanent adhesive backing, ensuring that they stay in place during transit and do not fall off during handling.

### **Applications:**

Our Shipping Labels are suitable for a variety of occasions and scenarios. If you need waterproof labels for your products, our Shipping Labels are water-resistant and tear-resistant, ensuring that your products arrive at their destination in the best condition possible. Additionally, our Shipping Labels are perfect as Freight Labels, ensuring that your packages are correctly labeled and quickly transported to their destination.