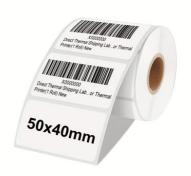

## **Product Specification**

| Customizability:                | Can Be Customized With Logos, Special<br>Instructions, Or Additional Information As<br>Needed |
|---------------------------------|-----------------------------------------------------------------------------------------------|
| Material:                       | Paper Or Synthetic (e.g., Polypropylene)                                                      |
| • Size:                         | Typically 4 Inches By 6 Inches (standard Size) And Customizable                               |
| Environmental  Characteristics: | May Use Recyclable Materials Or Be<br>Designed To Reduce Environmental Impact                 |
| Print Resolution:               | High Resolution For Clear Barcode Scanning                                                    |
| Printing Technology:            | Thermal Or Direct Thermal Printing                                                            |
| Durability:                     | Water-resistant, Tear-resistant                                                               |
| • Ease Of Use:                  | User-friendly Application And Compatibility<br>With Standard Printing Equipment               |
| Highlight:                      | 4In Eco Friendly Labels, 6In Eco Friendly Labels                                              |

#### **Features:**

Product Name: Shipping label

Information Fields: Includes Sender's Address, Recipient's Address, Tracking Barcode, Shipping Method, And Possibly Other Custom Fields

Size: Typically 4 Inches By 6 Inches (standard Size) And Customizable