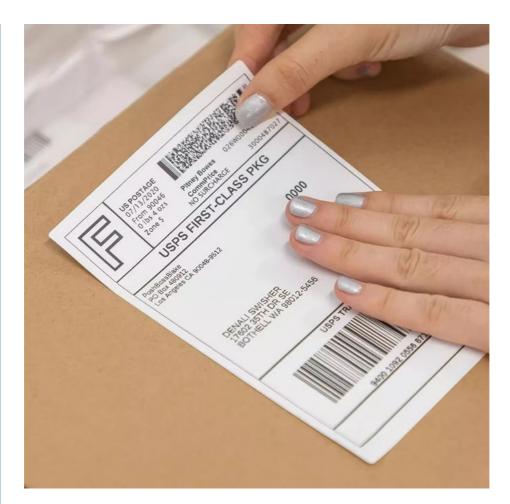

### **Product Description:**

Our Shipment Label comes with a variety of Information Fields, including Sender's Address, Recipient's Address, Tracking Barcode, Shipping Method, and possibly other Custom Fields. This ensures that all necessary information is clearly displayed on each label, making it easy for both you and the recipient to keep track of your shipment.

One of the best things about our Shipping Label product is its Customizability. You can easily add your company's logo, special instructions, or any additional information you may need. This means that each label can be tailored specifically to your needs, giving you complete control over your shipping process.