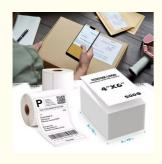

#### Features:

Product Name: Shipping label Label Type: Shipping Label

Size: Typically 4 Inches By 6 Inches (standard Size) And Customizable

Customizability: Can Be Customized With Logos, Special Instructions, Or Additional Information As Needed

## **Applications:**

Our custom shipment labels are perfect for any occasion or scenario where packages need to be sorted, tracked, and delivered by shipping carriers such as USPS, FedEx, and UPS. With their high-resolution print capabilities, our labels ensure clear barcode scanning for easy tracking and delivery.