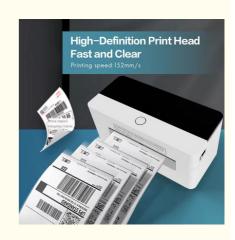

Our Shipping Labels use either Thermal or Direct Thermal Printing technology, ensuring that your labels are printed with clarity and precision. This technology ensures that your labels are easy to read, providing clear identification for your packages.

Ease of Use: User-friendly Application And Compatibility With Standard Printing Equipment

Print Resolution: High Resolution For Clear Barcode Scanning

Compatible with UPS labels
Customizable 4 x 6 inches labels