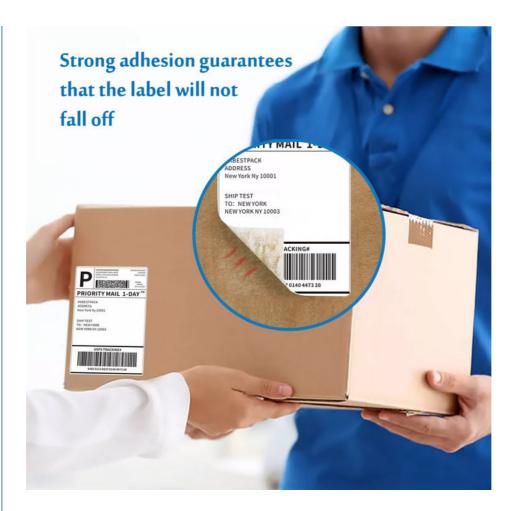

Durability: Water-resistant, Tear-resistant

Adhesive: Permanent Adhesive Backing

Ease Of Use: User-friendly Application And Compatibility

With Standard Printing Equipment

Highlight: Permanent Adhesive Backing Water Resistant

### **Product Description:**

Our Shipping Labels are available in a variety of sizes, including the standard 4 inches by 6 inches, as well as customizable sizes to fit your specific needs. Our Shipping Labels are made with high-quality materials, ensuring that they are water-resistant and tear-resistant, providing maximum protection for your packages.