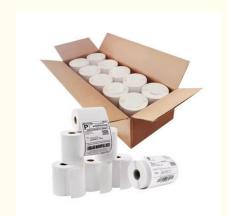

## **Basic Information**

Place of Origin: ChinaBrand Name: Hanbu

• Certification: ISO9001,ROHS,CE

 Minimum Order Quantity:

Packaging Details: Each roll with plastic bag package

• Delivery Time: 4 - 8 working days

### **Product Description:**

Our Shipping Labels are available in a variety of sizes, including the standard 4 inches by 6 inches, as well as customizable sizes to fit your specific needs. Our Shipping Labels are made with high-quality materials, ensuring that they are water-resistant and tear-resistant, providing maximum protection for your packages.