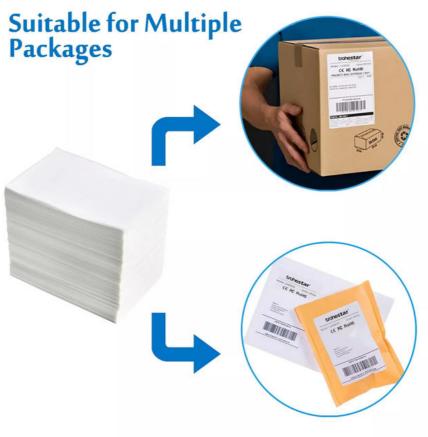

Our Shipping Labels are the perfect solution for all your shipping needs. Whether you need an Address Label for a small package or a Freight Label for large shipments, our Shipping Label product has got you covered. With our high-quality materials, durable design, and customizable options, our Shipping Labels are the perfect solution for businesses of all sizes.

## **Applications:**

Our custom shipment labels are perfect for any occasion or scenario where packages need to be sorted, tracked, and delivered by shipping carriers such as USPS, FedEx, and UPS. With their high-resolution print capabilities, our labels ensure clear barcode scanning for easy tracking and delivery.