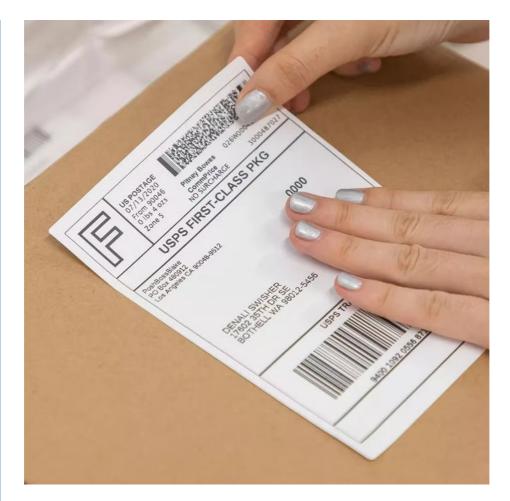

Ease of Use: User-friendly Application And Compatibility With Standard Printing Equipment

Print Resolution: High Resolution For Clear Barcode Scanning

Compatible with UPS labels
Customizable 4 x 6 inches labels

Our shipment labels are also designed with ease of use in mind. They are compatible with standard printing equipment and come with user-friendly application instructions, so you can quickly and easily apply the labels to your packages.