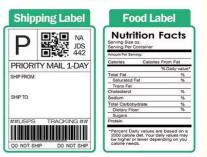

# **Product Specification**

| Customizability:               | Can Be Customized With Logos, Special<br>Instructions, Or Additional Information As<br>Needed                             |
|--------------------------------|---------------------------------------------------------------------------------------------------------------------------|
| Information Fields:            | Includes Sender's Address, Recipient's<br>Address, Tracking Barcode, Shipping<br>Method, And Possibly Other Custom Fields |
| • Usage:                       | Attached To Packages For Sorting, Tracking,<br>And Delivery By Shipping Carriers (e.g.,<br>USPS, FedEx, UPS)              |
| Environmental Characteristics: | May Use Recyclable Materials Or Be<br>Designed To Reduce Environmental Impact                                             |
| Material:                      | Paper Or Synthetic (e.g., Polypropylene)                                                                                  |
| Label Type:                    | Shipping Label                                                                                                            |
| • Size:                        | Typically 4 Inches By 6 Inches (standard Size) And Customizable                                                           |

#### **Features:**

Product Name: Shipping label

Customizability: Can Be Customized With Logos, Special Instructions, Or Additional Information As Needed Print Resolution: High Resolution For Clear Barcode Scanning Material: Paper Or Synthetic (e.g., Polypropylene)

#### **Technical Parameters:**

| Adhesive                         | Permanent Adhesive Backing                                                                                          |
|----------------------------------|---------------------------------------------------------------------------------------------------------------------|
| Printing Technology              | Thermal Or Direct Thermal Printing                                                                                  |
| Material                         | Paper Or Synthetic (e.g., Polypropylene)                                                                            |
| Print Resolution                 | High Resolution For Clear Barcode Scanning                                                                          |
| Environmental<br>Characteristics | May Use Recyclable Materials Or Be Designed To Reduce Environmental Impact                                          |
| Durability                       | Water-resistant, Tear-resistant                                                                                     |
| Information Fields               | Includes Sender's Address, Recipient's Address, Tracking Barcode, Shipping Method, And Possibly Other Custom Fields |
| Size                             | Typically 4 Inches By 6 Inches (standard Size) And Customizable                                                     |
| Ease of Use                      | User-friendly Application And Compatibility With Standard Printing Equipment                                        |
| Label Type                       | Shipping Label                                                                                                      |