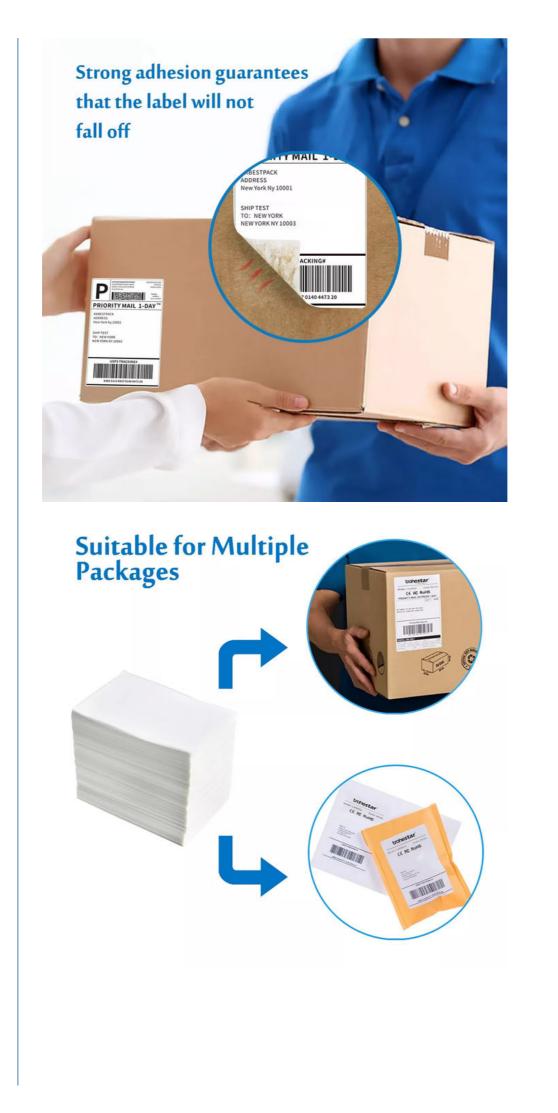

Our Shipping Labels are not only functional but also environmentally friendly. They are part of our Environmental Labels range, which strives to minimize waste and reduce the impact on the environment. The labels are also tear-resistant, ensuring that they remain intact during transit, reducing the risk of mislabeling and lost packages.

In summary, our Shipping Labels are the perfect solution for your Freight Label needs. They feature Permanent Adhesive Backing, High Resolution For Clear Barcode Scanning, Thermal Or Direct Thermal Printing Technology, Global Applicability, and are available in Paper or Synthetic materials, including Polypropylene. They are part of our Environmental Labels range and are tear-resistant, ensuring your packages arrive safely at their destination.

Whether you need standard 4 inches by 6 inches shipping labels, or customizable options to meet your specific needs, Hanbu has got you covered. These labels are water-resistant and tear-resistant, ensuring they stay in place and remain legible throughout the shipping process.