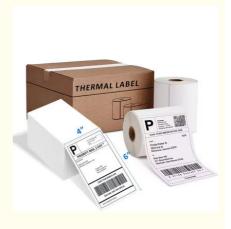

# **Product Specification**

| Customizability:               | Can Be Customized With Logos, Special<br>Instructions, Or Additional Information As<br>Needed                             |
|--------------------------------|---------------------------------------------------------------------------------------------------------------------------|
| Information Fields:            | Includes Sender's Address, Recipient's<br>Address, Tracking Barcode, Shipping<br>Method, And Possibly Other Custom Fields |
| • Usage:                       | Attached To Packages For Sorting, Tracking,<br>And Delivery By Shipping Carriers (e.g.,<br>USPS, FedEx, UPS)              |
| Environmental Characteristics: | May Use Recyclable Materials Or Be<br>Designed To Reduce Environmental Impact                                             |
| Material:                      | Paper Or Synthetic (e.g., Polypropylene)                                                                                  |
| Label Type:                    | Shipping Label                                                                                                            |
| • Size:                        | Typically 4 Inches By 6 Inches (standard Size) And Customizable                                                           |

#### **Features:**

Product Name: Shipping label

Customizability: Can Be Customized With Logos, Special Instructions, Or Additional Information As Needed Print Resolution: High Resolution For Clear Barcode Scanning Material: Paper Or Synthetic (e.g., Polypropylene)

Package Label

4x6 labels

#### **Technical Parameters:**

| Adhesive                         | Permanent Adhesive Backing                                                                                          |
|----------------------------------|---------------------------------------------------------------------------------------------------------------------|
| Printing Technology              | Thermal Or Direct Thermal Printing                                                                                  |
| Material                         | Paper Or Synthetic (e.g., Polypropylene)                                                                            |
| Print Resolution                 | High Resolution For Clear Barcode Scanning                                                                          |
| Environmental<br>Characteristics | May Use Recyclable Materials Or Be Designed To Reduce Environmental Impact                                          |
| Durability                       | Water-resistant, Tear-resistant                                                                                     |
| Information Fields               | Includes Sender's Address, Recipient's Address, Tracking Barcode, Shipping Method, And Possibly Other Custom Fields |
| Size                             | Typically 4 Inches By 6 Inches (standard Size) And Customizable                                                     |
| Ease of Use                      | User-friendly Application And Compatibility With Standard Printing Equipment                                        |
| Label Type                       | Shipping Label                                                                                                      |