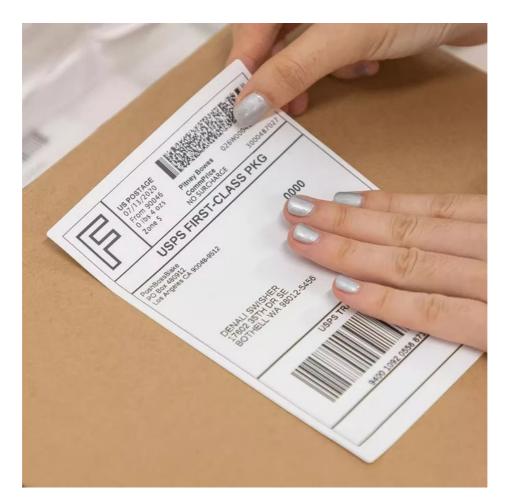

In summary, our Shipping Labels are the perfect solution for your Freight Label needs. They feature Permanent Adhesive Backing, High Resolution For Clear Barcode Scanning, Thermal Or Direct Thermal Printing Technology, Global Applicability, and are available in Paper or Synthetic materials, including Polypropylene. They are part of our Environmental Labels range and are tear-resistant, ensuring your packages arrive safely at their destination.

#### **Technical Parameters:**

| Adhesive                         | Permanent Adhesive Backing                                                                                          |
|----------------------------------|---------------------------------------------------------------------------------------------------------------------|
| Printing Technology              | Thermal Or Direct Thermal Printing                                                                                  |
| Material                         | Paper Or Synthetic (e.g., Polypropylene)                                                                            |
| Print Resolution                 | High Resolution For Clear Barcode Scanning                                                                          |
| Environmental<br>Characteristics | May Use Recyclable Materials Or Be Designed To Reduce Environmental Impact                                          |
| Durability                       | Water-resistant, Tear-resistant                                                                                     |
| Information Fields               | Includes Sender's Address, Recipient's Address, Tracking Barcode, Shipping Method, And Possibly Other Custom Fields |
| Size                             | Typically 4 Inches By 6 Inches (standard Size) And Customizable                                                     |
| Ease of Use                      | User-friendly Application And Compatibility With Standard Printing Equipment                                        |
| Label Type                       | Shipping Label                                                                                                      |