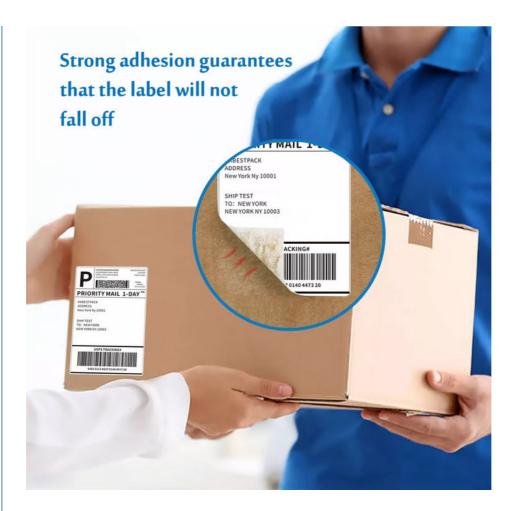

Our Shipping labels come with a permanent adhesive backing, ensuring that they will stay in place during shipping and handling. You won't have to worry about your labels falling off or becoming illegible during transit.