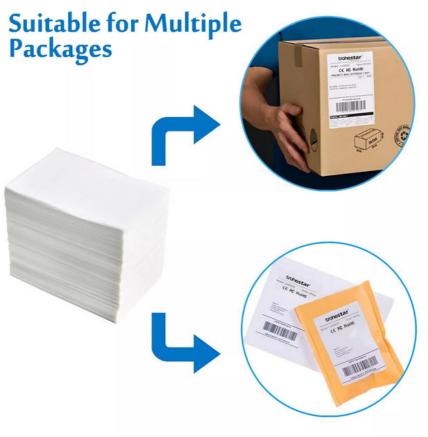

## **Product Specification**

Customizability: Can Be Customized With Logos, Special

Instructions, Or Additional Information As

Needed

Usage: Attached To Packages For Sorting, Tracking,

And Delivery By Shipping Carriers (e.g.,

USPS, FedEx, UPS)

Durability: Water-resistant, Tear-resistant

• Information Fields: Includes Sender's Address, Recipient's

Address, Tracking Barcode, Shipping Method, And Possibly Other Custom Fields

Global Applicability: Compliance With International Shipping

#### **Applications:**

The shipping labels by Hanbu are user-friendly and have a permanent adhesive backing. These tear-resistant labels are compatible with standard printing equipment and come with information fields that include the sender's address, recipient's address, tracking barcode, shipping method, and possibly other custom fields. These 4 inches labels can be easily attached to packages for sorting, tracking, and delivery by shipping carriers such as USPS, FedEx, and UPS.

Some of the common product application occasions for these shipping labels include:

Online businesses that require a FedEx label or other shipping labels for their products

Small businesses that need to label their products for shipping and tracking purposes

Individuals who need to send packages to their loved ones

Some of the common scenarios where these shipping labels can be used include:

Shipping products to customers

Sending gifts to loved ones

Returning products to retailers or manufacturers