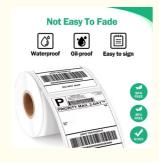

Durability is a key feature of our Shipping labels, as they are water-resistant and tear-resistant. This means that your labels will remain legible and intact, even in harsh shipping conditions.

Our Shipping labels are designed for ease of use, with a user-friendly application process and compatibility with standard printing equipment. This means that you can easily print and apply our labels to your packages without any hassle.

Recyclable: Yes, these labels are made from recyclable materials

Waterproof: Yes, these labels are waterproof for added durability during shipping