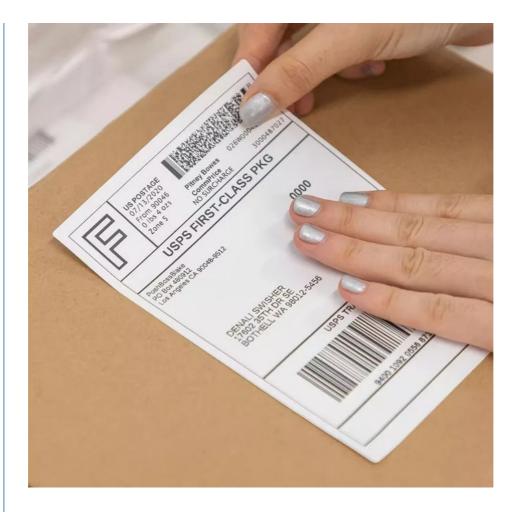

Information Fields: Includes Sender's Address, Recipient's Address, Tracking Barcode, Shipping Method, And Possibly Other Custom

Fields

Print Resolution: High Resolution For Clear Barcode Scanning

Adhesive: Permanent Adhesive Backing

#### **Applications:**

The shipping labels by Hanbu are user-friendly and have a permanent adhesive backing. These tear-resistant labels are compatible with standard printing equipment and come with information fields that include the sender's address, recipient's address, tracking barcode, shipping method, and possibly other custom fields. These 4 inches labels can be easily attached to packages for sorting, tracking, and delivery by shipping carriers such as USPS, FedEx, and UPS.