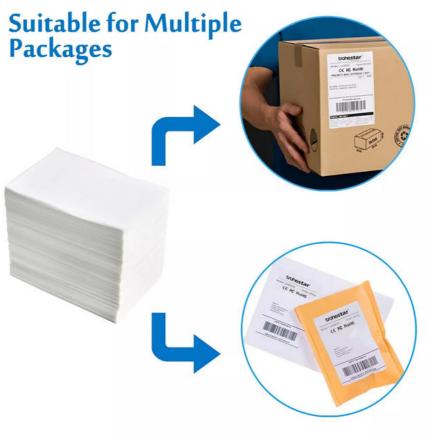

Our shipping labels can be customized with logos, special instructions, or additional information as needed. This customizability ensures that you can create a label that reflects your business's brand and specific shipping needs.

Our 4 inches labels are perfect for larger packages, providing you with a larger surface area to print all the necessary information. Overall, our Package Label Shipping Label Product is the perfect solution for all your shipping needs. With our water-resistant, tear-resistant, and customizable labels, you can rest assured that your package will arrive at its destination clearly labeled and in good condition.