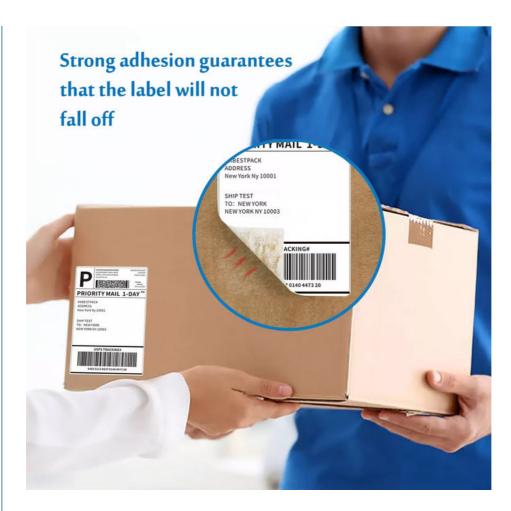

#### **Product Description:**

Our shipping labels come with a permanent adhesive backing that ensures that the label stays in place during transit, no matter how rough the journey. With our user-friendly application, you can quickly and easily apply the label to your package without any hassle. Our shipping labels are compatible with standard printing equipment, so you can print your labels at home with ease. The material used for our shipping labels is either paper or synthetic, such as polypropylene, providing you with a durable and reliable labeling solution. Our water-resistant labels are perfect for all your shipping needs, ensuring that your package is clearly labeled and can withstand any unexpected moisture during its journey. The tear-resistant material ensures that your label remains intact and legible throughout the entire shipping process.

Information Fields: Includes Sender's Address, Recipient's Address, Tracking Barcode, Shipping Method, And Possibly Other Custom

Fields

Adhesive: Permanent Adhesive Backing

Global Applicability: Compliance With International Shipping Standards And Postal Requirements