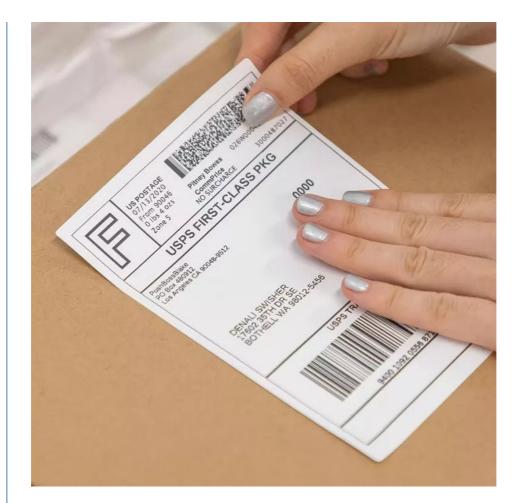

#### **Product Description:**

Our shipping labels come with a permanent adhesive backing that ensures that the label stays in place during transit, no matter how rough the journey. With our user-friendly application, you can quickly and easily apply the label to your package without any hassle. Our shipping labels are compatible with standard printing equipment, so you can print your labels at home with ease. The material used for our shipping labels is either paper or synthetic, such as polypropylene, providing you with a durable and reliable labeling solution. Our water-resistant labels are perfect for all your shipping needs, ensuring that your package is clearly labeled and can withstand any unexpected moisture during its journey. The tear-resistant material ensures that your label remains intact and legible throughout the entire shipping process.

#### Features:

Product Name: Shipping label

Ease of Use: User-friendly Application And Compatibility With Standard Printing Equipment

Customizability: Can Be Customized With Logos, Special Instructions, Or Additional Information As Needed