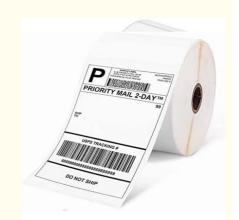

### Water Resistant Shipping Labels For USPS Packages

Information Fields: Includes Sender's Address, Recipient's Address, Tracking Barcode, Shipping Method, And Possibly Other Custom

Fields

Adhesive: Permanent Adhesive Backing

Global Applicability: Compliance With International Shipping Standards And Postal Requirements

#### **Technical Parameters:**

| Technical Parameters          | Description                                                                             |
|-------------------------------|-----------------------------------------------------------------------------------------|
| Material                      | Paper or synthetic (e.g., polypropylene)                                                |
| Global Applicability          | Compliance with international shipping standards and postal requirements                |
| Ease of Use                   | User-friendly application and compatibility with standard printing equipment            |
| Customizability               | Can be customized with logos, special instructions, or additional information as needed |
| Label Type                    | Shipping label                                                                          |
| Adhesive                      | Permanent adhesive backing                                                              |
| Print Resolution              | High resolution for clear barcode scanning                                              |
| Printing Technology           | Thermal or direct thermal printing                                                      |
| Size                          | Typically 4 inches by 6 inches (standard size) and customizable                         |
| Environmental Characteristics | May use recyclable materials or be designed to reduce environmental impact              |