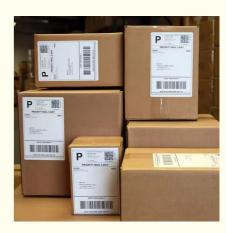

### Water Resistant Shipping Labels For USPS Packages

#### **Product Description:**

Our shipping labels come with a permanent adhesive backing that ensures that the label stays in place during transit, no matter how rough the journey. With our user-friendly application, you can quickly and easily apply the label to your package without any hassle. Our shipping labels are compatible with standard printing equipment, so you can print your labels at home with ease. The material used for our shipping labels is either paper or synthetic, such as polypropylene, providing you with a durable and reliable labeling solution. Our water-resistant labels are perfect for all your shipping needs, ensuring that your package is clearly labeled and can withstand any unexpected moisture during its journey. The tear-resistant material ensures that your label remains intact and legible throughout the entire shipping process.

Our 4 inches labels are perfect for larger packages, providing you with a larger surface area to print all the necessary information. Overall, our Package Label Shipping Label Product is the perfect solution for all your shipping needs. With our water-resistant, tear-resistant, and customizable labels, you can rest assured that your package will arrive at its destination clearly labeled and in good condition.