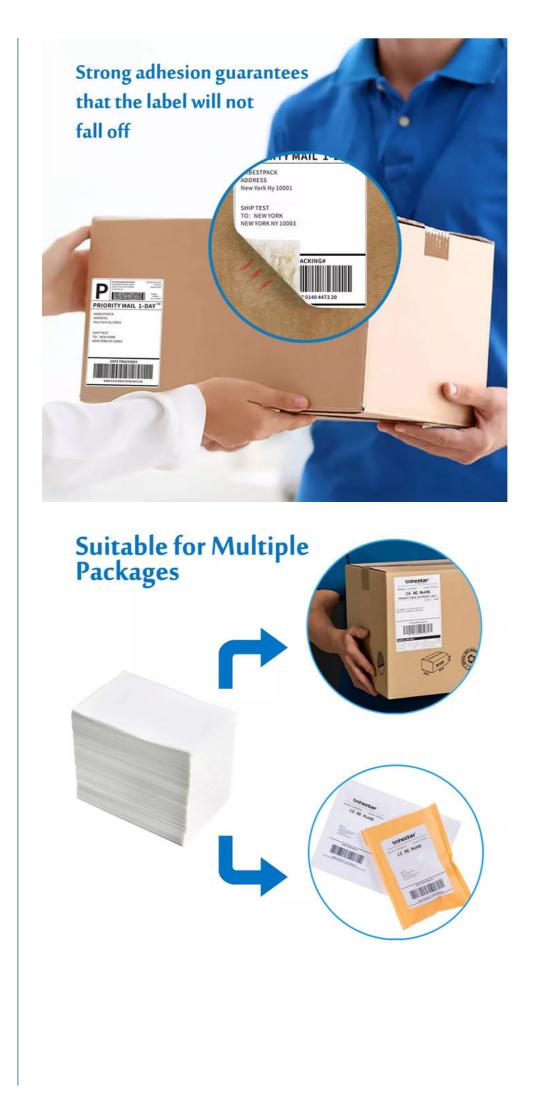

## **Product Specification**

| Durability:                             | Water-resistant, Tear-resistant                                                                                           |
|-----------------------------------------|---------------------------------------------------------------------------------------------------------------------------|
| Environmental     Characteristics:      | May Use Recyclable Materials Or Be<br>Designed To Reduce Environmental Impact                                             |
| Adhesive:                               | Permanent Adhesive Backing                                                                                                |
| Customizability:                        | Can Be Customized With Logos, Special<br>Instructions, Or Additional Information As<br>Needed                             |
| Material:                               | Paper Or Synthetic (e.g., Polypropylene)                                                                                  |
| <ul> <li>Information Fields:</li> </ul> | Includes Sender's Address, Recipient's<br>Address, Tracking Barcode, Shipping<br>Method, And Possibly Other Custom Fields |
| • Ease Of Use:                          | User-friendly Application And Compatibility With Standard Printing Equipment                                              |
| Global Applicability:                   | Compliance With International Shipping<br>Standards And Postal Requirements                                               |
|                                         |                                                                                                                           |

In addition to the standard sender and recipient address fields, our labels also include a tracking barcode and shipping method field, as well as the option to add custom fields as needed.

Our Shipping Labels are compliant with international shipping standards and postal requirements, making them a reliable choice for both domestic and global shipping needs.

These 4 inches labels are perfect for custom shipment labels. The permanent adhesive backing ensures that the label stays in place during shipping and handling. Hanbu Shipping Label is water-resistant and tear-resistant, making it perfect for use in harsh environments. One of the key features of Hanbu Shipping Label is its user-friendly application and compatibility with standard printing equipment. This makes it easy to print out the label and attach it to your package quickly. The label includes sender's address, recipient's address, tracking barcode, shipping method, and possibly other custom fields, making it easy to track your package throughout the shipping process. Another advantage of Hanbu Shipping Label is its global applicability. It complies with international shipping standards and postal requirements, ensuring that your package will be accepted and delivered anywhere in the world.