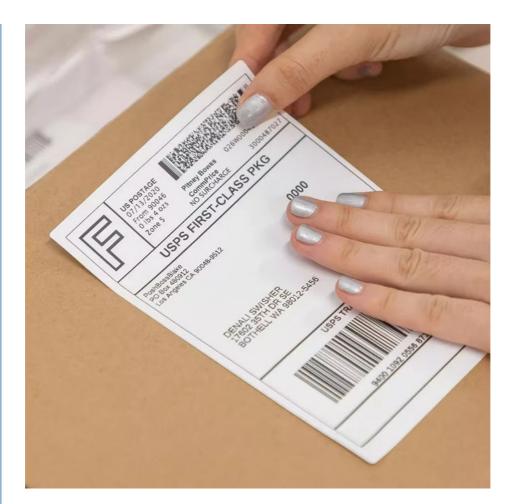

#### **Product Description:**

Available in both paper and synthetic materials (including polypropylene), our labels are suitable for a wide range of applications and can be used with both thermal and direct thermal printing technologies.

These 4 inches labels are perfect for custom shipment labels. The permanent adhesive backing ensures that the label stays in place during shipping and handling. Hanbu Shipping Label is water-resistant and tear-resistant, making it perfect for use in harsh environments. One of the key features of Hanbu Shipping Label is its user-friendly application and compatibility with standard printing equipment. This makes it easy to print out the label and attach it to your package quickly. The label includes sender's address, recipient's address, tracking barcode, shipping method, and possibly other custom fields, making it easy to track your package throughout the shipping process. Another advantage of Hanbu Shipping Label is its global applicability. It complies with international shipping standards and postal requirements, ensuring that your package will be accepted and delivered anywhere in the world.