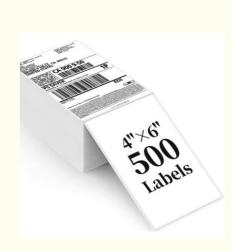

## **Product Specification**

| Durability:                             | Water-resistant, Tear-resistant                                                                                           |
|-----------------------------------------|---------------------------------------------------------------------------------------------------------------------------|
| Environmental     Characteristics:      | May Use Recyclable Materials Or Be<br>Designed To Reduce Environmental Impact                                             |
| Adhesive:                               | Permanent Adhesive Backing                                                                                                |
| Customizability:                        | Can Be Customized With Logos, Special<br>Instructions, Or Additional Information As<br>Needed                             |
| Material:                               | Paper Or Synthetic (e.g., Polypropylene)                                                                                  |
| <ul> <li>Information Fields:</li> </ul> | Includes Sender's Address, Recipient's<br>Address, Tracking Barcode, Shipping<br>Method, And Possibly Other Custom Fields |
| • Ease Of Use:                          | User-friendly Application And Compatibility With Standard Printing Equipment                                              |
| Global Applicability:                   | Compliance With International Shipping<br>Standards And Postal Requirements                                               |
|                                         |                                                                                                                           |

#### Features:

Product Name: Shipping label

Customizability: Can Be Customized With Logos, Special Instructions, Or Additional Information As Needed Durability: Water-resistant, Tear-resistant

Label Type: Logistics Label, Delivery Label, Shipping Label

These 4 inches labels are perfect for custom shipment labels. The permanent adhesive backing ensures that the label stays in place during shipping and handling. Hanbu Shipping Label is water-resistant and tear-resistant, making it perfect for use in harsh environments. One of the key features of Hanbu Shipping Label is its user-friendly application and compatibility with standard printing equipment. This makes it easy to print out the label and attach it to your package quickly. The label includes sender's address, recipient's address, tracking barcode, shipping method, and possibly other custom fields, making it easy to track your package throughout the shipping process. Another advantage of Hanbu Shipping Label is its global applicability. It complies with international shipping standards and postal requirements, ensuring that your package will be accepted and delivered anywhere in the world.