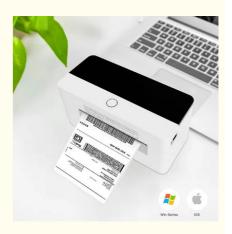

#### **Product Description:**

Available in both paper and synthetic materials (including polypropylene), our labels are suitable for a wide range of applications and can be used with both thermal and direct thermal printing technologies.

Environmental Characteristics: May Use Recyclable Materials Or Be Designed To Reduce Environmental Impact Adhesive: Permanent Adhesive Backing

Technical Parameters:

| Technical Parameter              | Description                                                                                                         |
|----------------------------------|---------------------------------------------------------------------------------------------------------------------|
| Global Applicability             | Compliance with international shipping standards and postal requirements                                            |
| Durability                       | Water-resistant, tear-resistant                                                                                     |
| Printing Technology              | Thermal or direct thermal printing                                                                                  |
| Environmental<br>Characteristics | May use recyclable materials or be designed to reduce environmental impact                                          |
| Usage                            | Attached to packages for sorting, tracking, and delivery by shipping carriers (e.g., USPS, FedEx, UPS)              |
| Material                         | Paper or synthetic (e.g., polypropylene)                                                                            |
| Label Type                       | Shipping label                                                                                                      |
| Print Resolution                 | High resolution for clear barcode scanning                                                                          |
| Ease of Use                      | User-friendly application and compatibility with standard printing equipment                                        |
| Information Fields               | Includes sender's address, recipient's address, tracking barcode, shipping method, and possibly other custom fields |