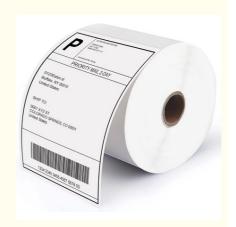

# Shipping Label Thermal Sticker 4" PION TO THE PROPERTY MAIL 2-DAY THE PROPER

# **Product Description:**

Introducing our Shipping Label product, the perfect solution for your packaging needs. Our labels are designed for use by shipping carriers such as USPS, FedEx, and UPS. These custom dispatch labels are 6 inches in size, making them perfect for attaching to packages for sorting, tracking, and delivery.