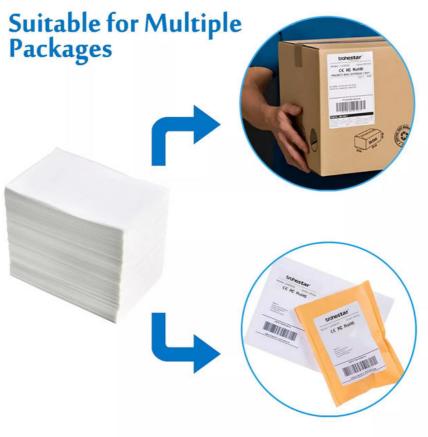

# **Product Specification**

• Information Fields: Includes Sender's Address, Recipient's

Address, Tracking Barcode, Shipping Method, And Possibly Other Custom Fields

Environmental May Use Recyclable Materials Or Be
 Characteristics: Designed To Reduce Environmental Impact

## Applications:

The Shipping label product is perfect for use in the shipping industry. It is suitable for labeling packages, cartons, and pallets. The label is typically 4 inches by 6 inches, making it the standard size for most postage labels. However, it is also customizable to fit the specific needs of the customer.