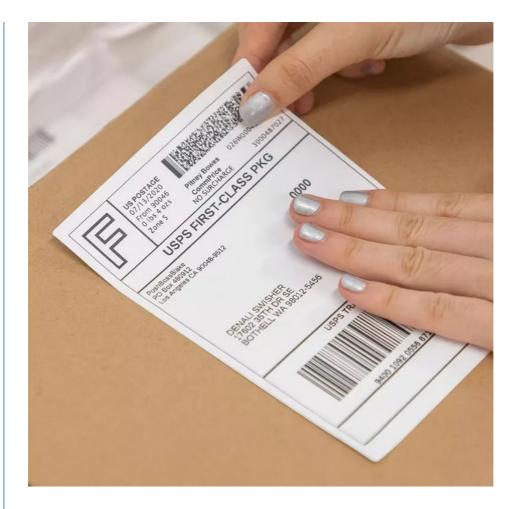

# **Product Description:**

Introducing our Shipping Label product, the perfect solution for your packaging needs. Our labels are designed for use by shipping carriers such as USPS, FedEx, and UPS. These custom dispatch labels are 6 inches in size, making them perfect for attaching to packages for sorting, tracking, and delivery.

## Applications:

The Shipping label product is perfect for use in the shipping industry. It is suitable for labeling packages, cartons, and pallets. The label is typically 4 inches by 6 inches, making it the standard size for most postage labels. However, it is also customizable to fit the specific needs of the customer.