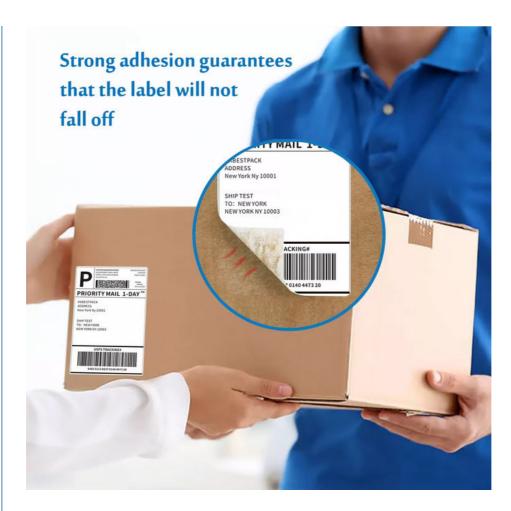

Our Shipping Labels are water-resistant, ensuring that they will stay in place and remain legible even in wet conditions. This is a key feature that makes our labels stand out from others on the market. With our water-resistant labels, you can be confident that your package will arrive at its destination with its label intact and readable.

The Shipment label product is designed with a permanent adhesive backing, ensuring that it stays in place during transit. The label is water-resistant and tear-resistant, making it durable enough to withstand harsh shipping environments.