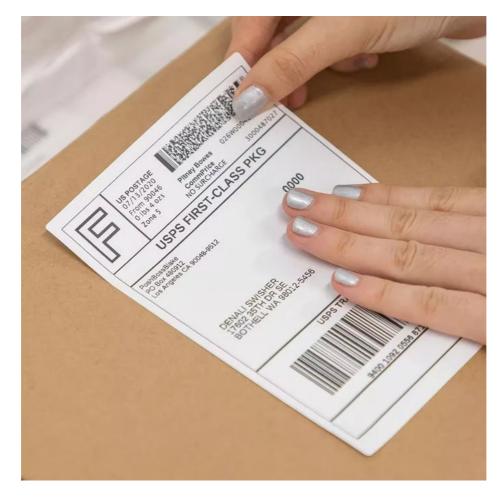

Information Fields: Includes Sender's Address, Recipient's Address, Tracking Barcode, Shipping Method, And Possibly Other Custom

Fields

Label Type: Shipping Label

Usage: Attached To Packages For Sorting, Tracking, And Delivery By Shipping Carriers (e.g., USPS, FedEx, UPS)

#### Features:

Product Name: Shipping label

Global Applicability: Compliance With International Shipping Standards And Postal Requirements

Size: Typically 4 Inches By 6 Inches (standard Size) And Customizable