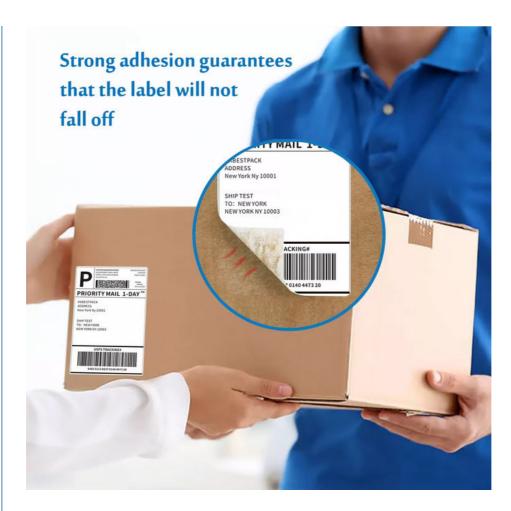

Standards And Postal Requirements

Adhesive: Permanent Adhesive Backing

Label Type: Shipping Label

... . .. . .

## **Product Specification**

Print Resolution: High Resolution For Clear Barcode Scanning

Usage: Attached To Packages For Sorting, Tracking,

And Delivery By Shipping Carriers (e.g.,

USPS, FedEx, UPS)

Durability: Water-resistant, Tear-resistant