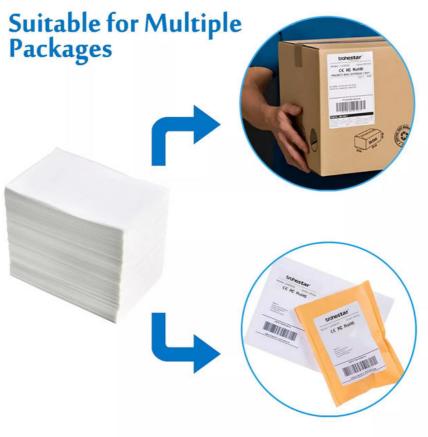

Hanbu's custom shipment labels are perfect for businesses that ship products domestically or internationally. They can be used for a variety of products, including food, electronics, and clothing. The labels are also suitable for use in a variety of industries, including retail, manufacturing, and healthcare.