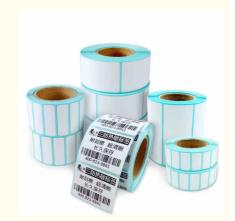

Hanbu's custom shipment labels are sold in rolls, with each roll containing a plastic bag package. The minimum order quantity is one, making it easy for businesses of all sizes to order. Delivery time is 4-8 working days, and payment terms include L/C, T/T, Western Union, and MoneyGram.