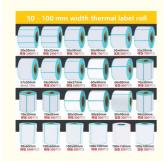

#### Features:

Product Name: Shipping label

Global Applicability: Compliance With International Shipping Standards And Postal Requirements

Size: Typically 4 Inches By 6 Inches (standard Size) And Customizable

### **Applications:**

Hanbu's custom shipment labels are available in a standard size of 4 inches by 6 inches, but can also be customized to fit any size requirements. They can be printed using thermal or direct thermal printing technology, ensuring high resolution labels that are easy to read and scan.