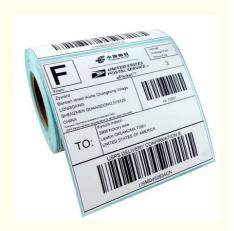

# Premium 4x6 Thermal Labels Water And Tear Resistant Easy Customization

## Premium Tear Resistant Labelss Water And Tear Resistant Easy Customization

#### Features:

Product Name: Shipping label

Global Applicability: Compliance With International Shipping Standards And Postal Requirements

Size: Typically 4 Inches By 6 Inches (standard Size) And Customizable

Information Fields: Includes Sender's Address, Recipient's Address, Tracking Barcode, Shipping Method, And Possibly Other Custom

Fields

Label Type: Shipping Label

Usage: Attached To Packages For Sorting, Tracking, And Delivery By Shipping Carriers (e.g., USPS, FedEx, UPS)