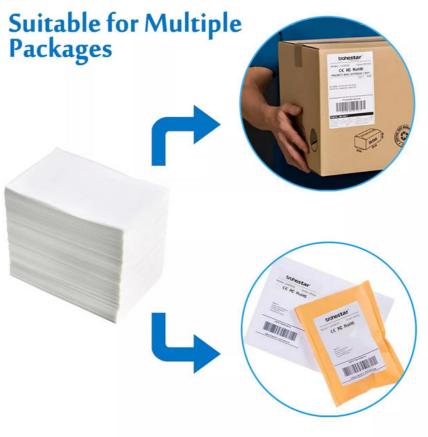

## **Applications:**

Each roll of our Shipping Labels is packaged with a plastic bag, and the minimum order quantity is only 1. With a delivery time of 4-8 working days, our Shipping Labels are perfect for both personal and business use. We offer multiple payment terms, such as L/C, T/T, Western Union, and MoneyGram, making it easy for customers to purchase our Shipping Labels.

Our Shipping Labels are especially useful for those using USPS, FedEx, or UPS for their shipping needs. Hanbu's Shipping Labels are available in a convenient 4 inches size, making them compatible with USPS labels. Whether you're a small business owner or an individual shipping packages, our Shipping Labels are the right choice for you.