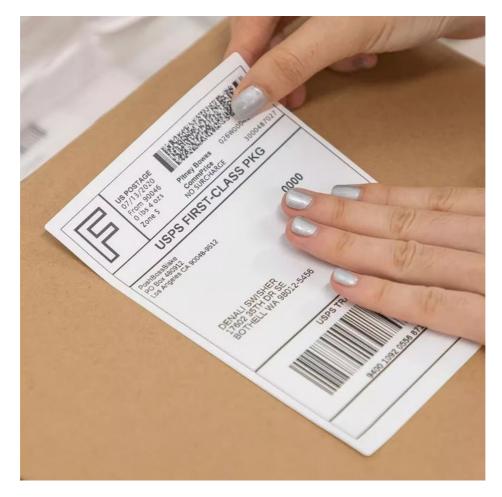

### **Product Description:**

Our Shipping Labels include all the necessary information fields, including Sender's Address, Recipient's Address, Tracking Barcode, Shipping Method, and possibly other custom fields to meet your specific needs. Our labels are designed to comply with international shipping standards and postal requirements, making them globally applicable, so you can use them anywhere in the world. Our Shipping Labels are not only durable and reliable, but they are also eco-friendly and recyclable, making them an excellent choice for anyone who values sustainability. You can rest assured that you are doing your part to protect the environment while still getting your packages delivered.

#### **Technical Parameters:**

| Durability              | Water-resistant, Tear-resistant                                                                                     |
|-------------------------|---------------------------------------------------------------------------------------------------------------------|
| Material                | Paper Or Synthetic (e.g., Polypropylene)                                                                            |
| Ease of Use             | User-friendly Application And Compatibility With Standard Printing Equipment                                        |
| Size                    | Typically 4 Inches By 6 Inches (standard Size) And Customizable                                                     |
| Information<br>Fields   | Includes Sender's Address, Recipient's Address, Tracking Barcode, Shipping Method, And Possibly Other Custom Fields |
| Usage                   | Attached To Packages For Sorting, Tracking, And Delivery By Shipping Carriers (e.g., USPS, FedEx, UPS)              |
| Print<br>Resolution     | High Resolution For Clear Barcode Scanning                                                                          |
| Adhesive                | Permanent Adhesive Backing                                                                                          |
| Label Type              | Shipping Label                                                                                                      |
| Global<br>Applicability | Compliance With International Shipping Standards And Postal Requirements                                            |