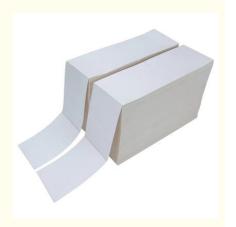

## **Applications:**

Each roll of our Shipping Labels is packaged with a plastic bag, and the minimum order quantity is only 1. With a delivery time of 4-8 working days, our Shipping Labels are perfect for both personal and business use. We offer multiple payment terms, such as L/C, T/T, Western Union, and MoneyGram, making it easy for customers to purchase our Shipping Labels.