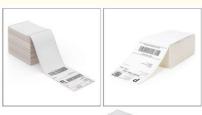

### **Product Description:**

Our Shipping Labels include all the necessary information fields, including Sender's Address, Recipient's Address, Tracking Barcode, Shipping Method, and possibly other custom fields to meet your specific needs. Our labels are designed to comply with international shipping standards and postal requirements, making them globally applicable, so you can use them anywhere in the world. Our Shipping Labels are not only durable and reliable, but they are also eco-friendly and recyclable, making them an excellent choice for anyone who values sustainability. You can rest assured that you are doing your part to protect the environment while still getting your packages delivered.

### Features:

Product Name: Shipping label

Material: Paper Or Synthetic (e.g., Polypropylene)

Global Applicability: Compliance With International Shipping Standards And Postal Requirements

Usage: Attached To Packages For Sorting, Tracking, And Delivery By Shipping Carriers (e.g., USPS, FedEx, UPS)