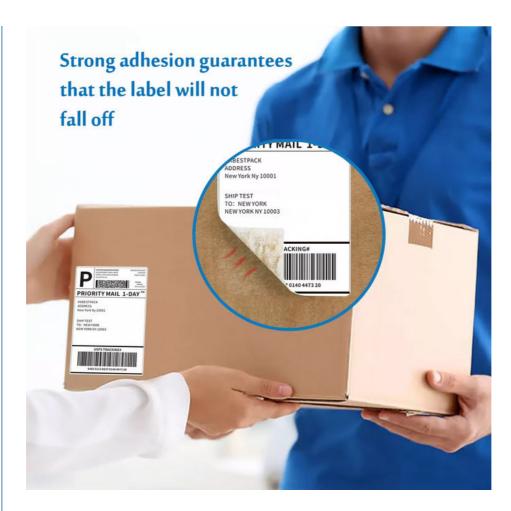

## **Product Specification**

• Usage: Attached To Packages For Sorting, Tracking,

And Delivery By Shipping Carriers (e.g.,

USPS, FedEx, UPS)

Material: Paper Or Synthetic (e.g., Polypropylene)

Durability: Water-resistant, Tear-resistant

Global Applicability: Compliance With International Shipping

Standards And Postal Requirements

• Printing Technology: Thermal Or Direct Thermal Printing

Adhesive: Permanent Adhesive Backing

• Label Type: Shipping Label