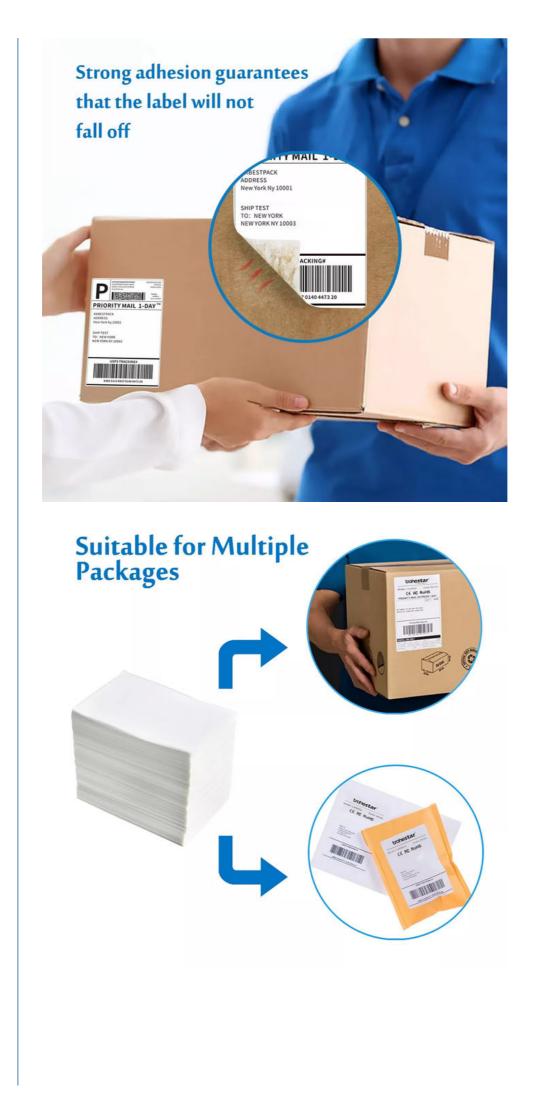

#### **Product Description:**

Our Shipping Label has a permanent adhesive backing that guarantees it stays in place during transport and handling. This reduces the likelihood of your package getting lost in transit due to a faulty label.

Global Applicability: Compliance With International Shipping Standards And Postal Requirements

Adhesive: Permanent Adhesive Backing

6 inches labels

High resolution labels

Shipment Label