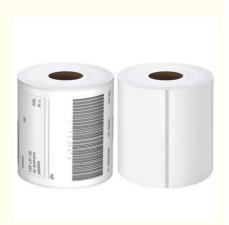

# Water Resistant High Resolution Labels For Enhanced Logistics Efficiency

The label type is a Shipping Label, which means it is specifically designed for shipping packages. It includes all the necessary information fields such as the sender's address, recipient's address, tracking barcode, and shipping method. In addition, we offer custom fields that can be tailored to your specific needs. This allows you to add logos, special instructions, or additional information as needed to ensure your package arrives at its destination without any issues.

Global Applicability: Compliance With International Shipping Standards And Postal Requirements

Adhesive: Permanent Adhesive Backing

6 inches labels

High resolution labels

Shipment Label