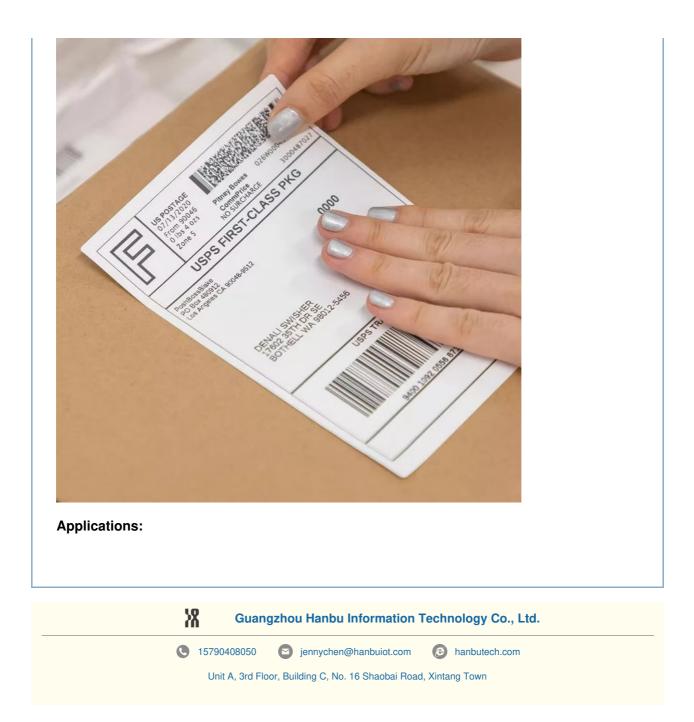

The label type is a Shipping Label, which means it is specifically designed for shipping packages. It includes all the necessary information fields such as the sender's address, recipient's address, tracking barcode, and shipping method. In addition, we offer custom fields that can be tailored to your specific needs. This allows you to add logos, special instructions, or additional information as needed to ensure your package arrives at its destination without any issues.