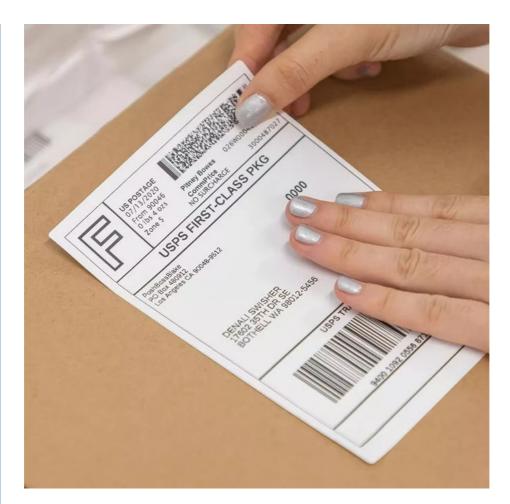

## **Applications:**

Our shipping labels are compatible with standard printing equipment and are user-friendly, making the application process hassle-free. The permanent adhesive backing ensures that the label will stay in place throughout the shipping process. With Hanbu Shipping Labels, you can customize the size of your labels to meet your specific needs. Our standard size is typically 4

inches by 6 inches, but we offer customizable options as well. Our labels include fields for the sender's address, recipient's address, tracking barcode, shipping method, and other custom fields as needed. This ensures that all necessary information is clearly displayed on the label, making it easier for both the sender and recipient to track the parcel.