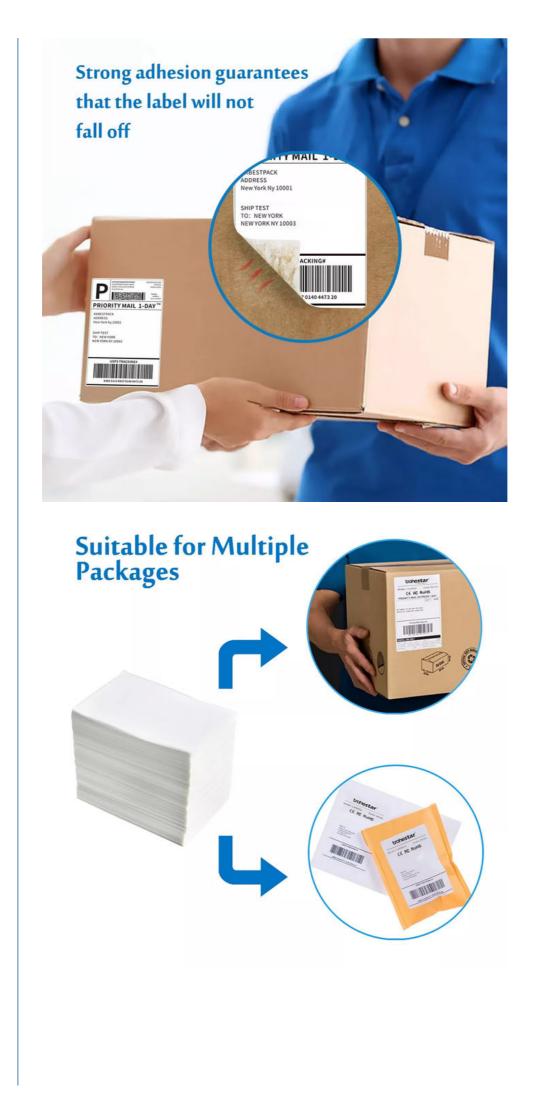

Our labels are designed to be highly durable, with water-resistant and tear-resistant properties. This ensures that your labels remain legible and intact, even in harsh shipping conditions.

Our shipment label product is globally applicable, as it complies with international shipping standards and postal requirements. This makes it easy for you to ship your packages across borders without any issues or delays.

Our labels contain all the necessary information fields, including the sender's address, recipient's address, tracking barcode, shipping method, and possibly other custom fields. This ensures that your packages are delivered to their intended recipients with accuracy and efficiency.