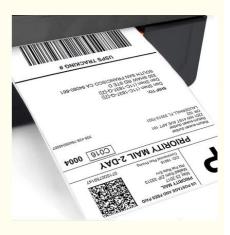

## **Product Description:**

Our labels are compatible with both thermal and direct thermal printing technologies, making them versatile and easy to use. You can expect high resolution printing for clear barcode scanning, ensuring that your packages are easily trackable along every step of the delivery process.

Our labels contain all the necessary information fields, including the sender's address, recipient's address, tracking barcode, shipping method, and possibly other custom fields. This ensures that your packages are delivered to their intended recipients with accuracy and efficiency.

inches by 6 inches, but we offer customizable options as well. Our labels include fields for the sender's address, recipient's address, tracking barcode, shipping method, and other custom fields as needed. This ensures that all necessary information is clearly displayed on the label, making it easier for both the sender and recipient to track the parcel.