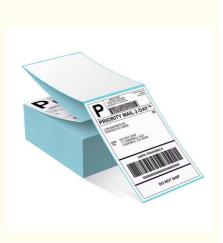

# **Product Specification**

| Label Type:                             | Shipping Label                                                                                                            |
|-----------------------------------------|---------------------------------------------------------------------------------------------------------------------------|
| <ul> <li>Information Fields:</li> </ul> | Includes Sender's Address, Recipient's<br>Address, Tracking Barcode, Shipping<br>Method, And Possibly Other Custom Fields |
| Print Resolution:                       | High Resolution For Clear Barcode Scanning                                                                                |
| • Durability:                           | Water-resistant, Tear-resistant                                                                                           |
| Adhesive:                               | Permanent Adhesive Backing                                                                                                |
| • Ease Of Use:                          | User-friendly Application And Compatibility<br>With Standard Printing Equipment                                           |
| • Usage:                                | Attached To Packages For Sorting, Tracking,<br>And Delivery By Shipping Carriers (e.g.,<br>USPS, FedEx, UPS)              |
| • Size:                                 | Typically 4 Inches By 6 Inches (standard Size) And Customizable                                                           |
| ···· · · · · ·                          |                                                                                                                           |

Our labels contain all the necessary information fields, including the sender's address, recipient's address, tracking barcode, shipping method, and possibly other custom fields. This ensures that your packages are delivered to their intended recipients with accuracy and efficiency.

### Features:

Product Name: Shipping label

Environmental Characteristics: May Use Recyclable Materials Or Be Designed To Reduce Environmental Impact

Size: Typically 4 Inches By 6 Inches (standard Size) And Customizable