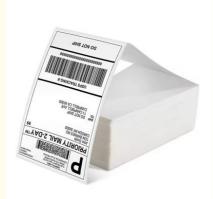

# Customizable Direct Thermal Shipping Labels Waterproof With Permanent Adhesive

### **Product Description:**

The Shipping Label comes with a permanent adhesive backing that ensures that the label stays in place during transit. This feature avoids any mishandling of the package and ensures that the package reaches its destination safely. The label's high-resolution print capability ensures that the barcode is clear and scannable, making it easier for the postal service to track the package's journey. Our Shipping Label has global applicability and is compliant with international shipping standards and postal requirements. You can use this label for shipping to any destination worldwide, ensuring that your package reaches its destination without delay or complications. The Shipping Label is specifically designed as a shipping label, making it the perfect product for your shipping needs. It is also compatible with USPS labels, ensuring that you can use this label with ease for your USPS shipments. The label measures 4 inches, making it the perfect size for both large and small packages.

#### Features:

Product Name: Shipping label Adhesive: Permanent Adhesive Backing Material: Paper Or Synthetic (e.g., Polypropylene) Information Fields: Includes Sender's Address, Recipient's Address, Tracking Barcode, Shipping Method, And Possibly Other Custom Fields Print Resolution: High Resolution For Clear Barcode Scanning Label Type: Shipping Label Features: Tear-resistant labels Water-resistant labels Perfect for shipment labeling