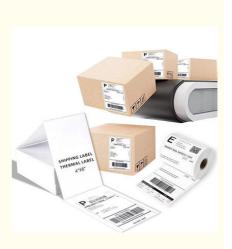

# Customizable Direct Thermal Shipping Labels Waterproof With Permanent Adhesive

### **Product Description:**

The Shipping Label comes with a permanent adhesive backing that ensures that the label stays in place during transit. This feature avoids any mishandling of the package and ensures that the package reaches its destination safely. The label's high-resolution print capability ensures that the barcode is clear and scannable, making it easier for the postal service to track the package's journey. Our Shipping Label has global applicability and is compliant with international shipping standards and postal requirements. You can use this label for shipping to any destination worldwide, ensuring that your package reaches its destination without delay or complications. The Shipping Label is specifically designed as a shipping label, making it the perfect product for your shipping needs. It is also compatible with USPS labels, ensuring that you can use this label with ease for your USPS shipments. The label measures 4 inches, making it the perfect size for both large and small packages.

#### Features:

Product Name: Shipping label Adhesive: Permanent Adhesive Backing Material: Paper Or Synthetic (e.g., Polypropylene) Information Fields: Includes Sender's Address, Recipient's Address, Tracking Barcode, Shipping Method, And Possibly Other Custom Fields Print Resolution: High Resolution For Clear Barcode Scanning Label Type: Shipping Label Features: Tear-resistant labels Water-resistant labels Perfect for shipment labeling