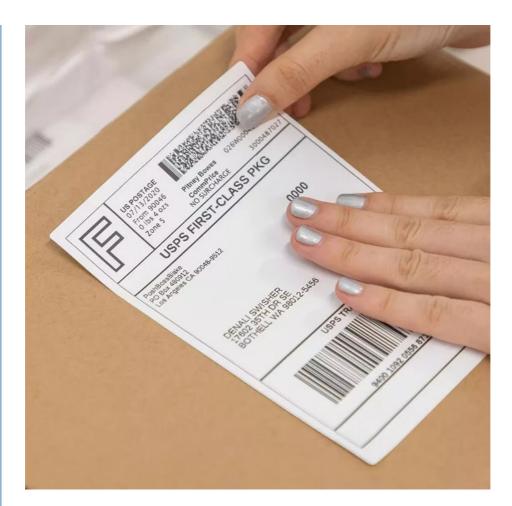

### **Product Description:**

The Shipping Label comes with a permanent adhesive backing that ensures that the label stays in place during transit. This feature avoids any mishandling of the package and ensures that the package reaches its destination safely. The label's high-resolution print capability ensures that the barcode is clear and scannable, making it easier for the postal service to track the package's journey. Our Shipping Label has global applicability and is compliant with international shipping standards and postal requirements. You can use this label for shipping to any destination worldwide, ensuring that your package reaches its destination without delay or complications. The Shipping Label is specifically designed as a shipping label, making it the perfect product for your shipping needs. It is also compatible with USPS labels, ensuring that you can use this label with ease for your USPS shipments. The label measures 4 inches, making it the perfect size for both large and small packages.

#### Features:

Product Name: Shipping label Adhesive: Permanent Adhesive Backing Material: Paper Or Synthetic (e.g., Polypropylene) Information Fields: Includes Sender's Address, Recipient's Address, Tracking Barcode, Shipping Method, And Possibly Other Custom Fields Print Resolution: High Resolution For Clear Barcode Scanning Label Type: Shipping Label Features: Tear-resistant labels Water-resistant labels Perfect for shipment labeling