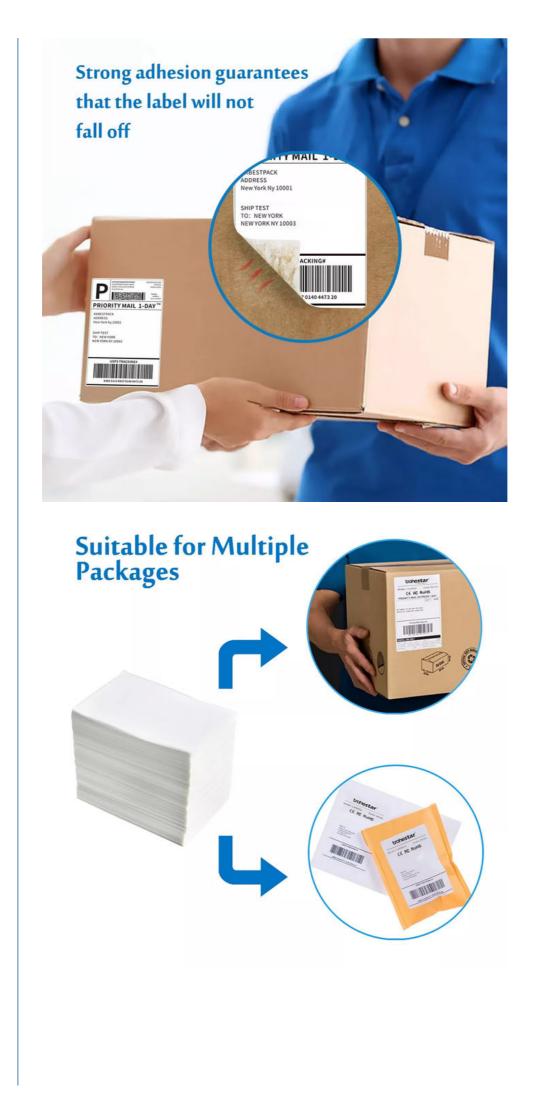

### **Product Description:**

The Shipping Label comes with a permanent adhesive backing that ensures that the label stays in place during transit. This feature avoids any mishandling of the package and ensures that the package reaches its destination safely. The label's high-resolution print capability ensures that the barcode is clear and scannable, making it easier for the postal service to track the package's journey. Our Shipping Label has global applicability and is compliant with international shipping standards and postal requirements. You can use this label for shipping to any destination worldwide, ensuring that your package reaches its destination without delay or complications. The Shipping Label is specifically designed as a shipping label, making it the perfect product for your shipping needs. It is also compatible with USPS labels, ensuring that you can use this label with ease for your USPS shipments. The label measures 4 inches, making it the perfect size for both large and small packages.

#### Features:

Product Name: Shipping label Adhesive: Permanent Adhesive Backing Material: Paper Or Synthetic (e.g., Polypropylene) Information Fields: Includes Sender's Address, Recipient's Address, Tracking Barcode, Shipping Method, And Possibly Other Custom Fields Print Resolution: High Resolution For Clear Barcode Scanning Label Type: Shipping Label Features: Tear-resistant labels Water-resistant labels Perfect for shipment labeling

Water-resistant labels, USPS labels, and recyclable labels are all available for this product.