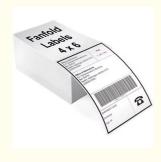

#### Features:

Product Name: Shipping label

Print Resolution: High Resolution For Clear Barcode Scanning

Label Type: Freight Label Label Size: 4 inches labels

Information Fields: Includes Sender's Address, Recipient's Address, Tracking Barcode, Shipping Method, And Possibly Other Custom