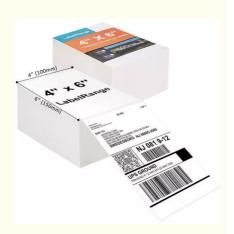

Adhesive: Permanent Adhesive Backing

• Size: Typically 4 Inches By 6 Inches (standard

Size) And Customizable

Ease Of Use: User-friendly Application And Compatibility

With Standard Printing Equipment

These labels are made with permanent adhesive backing, ensuring that they will stay securely attached to your packages throughout the entire shipping process. The standard size is typically 4 inches by 6 inches, but we can customize the size to fit your specific needs. Our Shipping Labels are designed to comply with international shipping standards and postal requirements, making them perfect for global applicability. Whether you're shipping domestically or internationally, our labels will help you sort, track, and deliver your packages