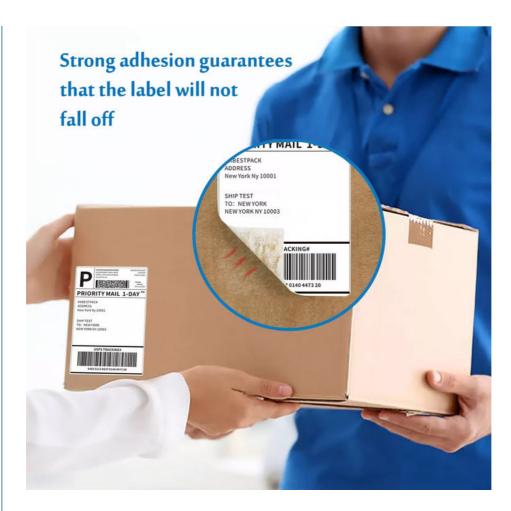

Adhesive: Permanent Adhesive Backing

• Size: Typically 4 Inches By 6 Inches (standard

Size) And Customizable

Ease Of Use: User-friendly Application And Compatibility

With Standard Printing Equipment

These labels are made with permanent adhesive backing, ensuring that they will stay securely attached to your packages throughout the entire shipping process. The standard size is typically 4 inches by 6 inches, but we can customize the size to fit your specific needs. Our Shipping Labels are designed to comply with international shipping standards and postal requirements, making them perfect for global applicability. Whether you're shipping domestically or internationally, our labels will help you sort, track, and deliver your packages