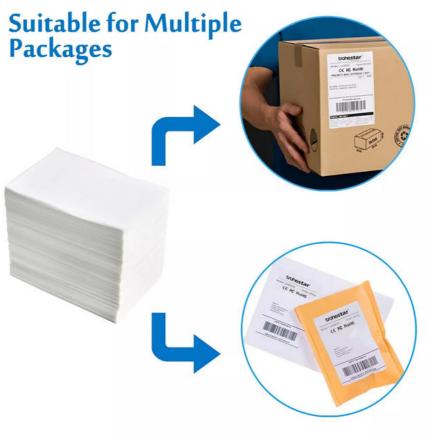

Usage: Attached To Packages For Sorting, Tracking,

And Delivery By Shipping Carriers (e.g.,

USPS, FedEx, UPS)

• Information Fields: Includes Sender's Address, Recipient's

Address, Tracking Barcode, Shipping Method, And Possibly Other Custom Fields

Our Shipping Labels are perfect for businesses that want to streamline their shipping process. These labels are attached to packages for sorting, tracking, and delivery by shipping carriers such as USPS, FedEx, and UPS. You can use these labels to print important information such as the recipient's address, sender's address, tracking number, and more.