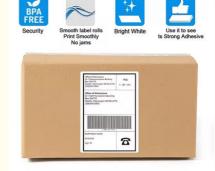

#### Look! Crystal Clear Print + Fade Resistant

Our Shipping Labels are the perfect solution for businesses looking to improve their shipping process while maintaining compliance with international shipping standards and postal requirements. These labels are designed to be environmentally friendly and are made from high-quality materials that are both durable and sustainable.