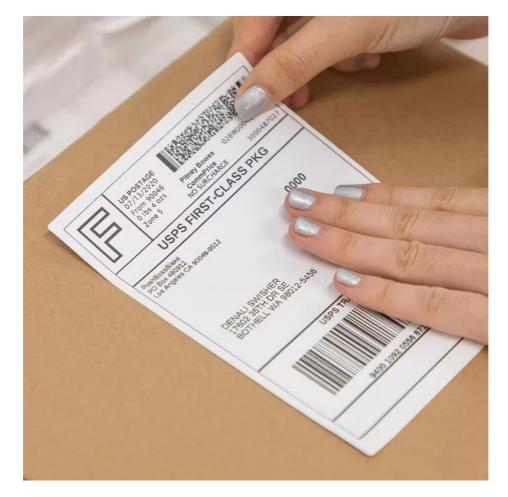

Adhesive: Permanent Adhesive Backing

• Size: Typically 4 Inches By 6 Inches (standard

Size) And Customizable

Ease Of Use: User-friendly Application And Compatibility

With Standard Printing Equipment

These labels are made with permanent adhesive backing, ensuring that they will stay securely attached to your packages throughout the entire shipping process. The standard size is typically 4 inches by 6 inches, but we can customize the size to fit your specific needs. Our Shipping Labels are designed to comply with international shipping standards and postal requirements, making them perfect for global applicability. Whether you're shipping domestically or internationally, our labels will help you sort, track, and deliver your packages