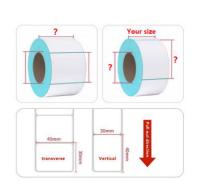

# **Product Specification**

| Temperature Range:                       | -20°C To 80°C                                                             |
|------------------------------------------|---------------------------------------------------------------------------|
| Quantity:                                | Rolls Or Sheets                                                           |
| • Tear Resistant:                        | Yes                                                                       |
| • Size:                                  | Various Sizes Available                                                   |
| Material:                                | Thermal Paper                                                             |
| Color:                                   | White And Custom Color                                                    |
| Compatibility:                           | Thermal Printers                                                          |
| <ul> <li>Printing Technology:</li> </ul> | Direct Thermal                                                            |
| Highlight:                               | white thermal label, white thermal printer label, printable thermal label |

Our Thermal Label is available in various sizes, making it suitable for different labeling needs. Whether you need small labels for your product packaging or larger labels for your shipping needs, we have got you covered. Our Thermal Label is available in rolls or sheets, allowing you to choose the most suitable option for your labeling needs.

#### Features:

Product Name: Thermal Label

Waterproof: Yes

Application: Shipping, Inventory, Barcode Labels

Temperature Range: -20°C To 80°C

Adhesive Type: Permanent

Size: Various Sizes Available

Our Thermal Label product is perfect for a variety of applications, including shipping, inventory, and barcode labels. These environmentally-friendly labels are made from thermal paper and are waterproof, making them ideal for any environment. With a temperature range of -20°C to 80°C, these labels can withstand extreme temperatures without losing adhesion. Our Thermal Label product comes in various sizes to fit your specific needs, making it a versatile and convenient choice for all your labeling needs. Whether you're looking for Thermal Shipping Label or Thermal Paper Label, our product is sure to meet your expectations.