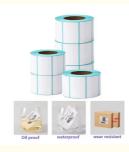

#### Features:

Product Name: Thermal Label

Waterproof: Yes

Application: Shipping, Inventory, Barcode Labels

Temperature Range: -20°C To 80°C

Adhesive Type: Permanent

Size: Various Sizes Available

Our Thermal Label product is perfect for a variety of applications, including shipping, inventory, and barcode labels. These environmentally-friendly labels are made from thermal paper and are waterproof, making them ideal for any environment. With a temperature range of -20°C to 80°C, these labels can withstand extreme temperatures without losing adhesion. Our Thermal Label product comes in various sizes to fit your specific needs, making it a versatile and convenient choice for all your labeling needs. Whether you're looking for Thermal Shipping Label or Thermal Paper Label, our product is sure to meet your expectations.

The Hanbu Thermal Label product is a versatile product that is suitable for various occasions and scenarios. One of the most common applications of this product is in shipping. The Thermal Shipping Label is designed to withstand the harsh conditions of shipping, ensuring that the labels remain legible and readable throughout the journey. These labels are also recyclable, making them an eco-friendly option for businesses that are focused on sustainability.

The Hanbu Thermal Label is also ideal for inventory management. The labels are lightweight and efficient, making them easy to apply to products and packages. The labels can be used to track inventory levels, monitor expiration dates, and manage product movement throughout the supply chain.

The Hanbu Thermal Label is also suitable for barcode labels. The labels can be customized to include barcodes, making them an essential tool for businesses that need to track products and packages. The labels can be used to improve the efficiency of processes such as inventory management, shipping, and order fulfillment.